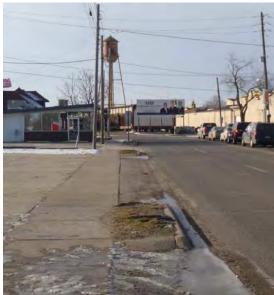

# CHAPTER 4: Streetscape, Roadway and Housing Inventory & Assessment

- 4.0 Complete Streets Introduction
- 4.1 Assessment Tool
- 4.2 Sidewalk/Walkway Conditions
- 4.3 Sidewalk Width
- 4.4 Obstructions (Continuity)
- 4.5 Handicap Accessibility
- 4.6 Signage
- 4.7 Amenity Zone / Landscaping
- 4.8 Lighting
- 4.9 Bike Lanes
- 4.10 Traffic Flow (Lanes / Speed Limit)
- 4.11 Street Parking
- 4.12 Access Management (Off-Street Parking / Curb Cuts)
- 4.13 Housing Conditions
- 4.14 Setback

As a team we completed original research on streetscapes, complete streets and policies and plans associated with both. Based upon this research we identified the aspects and criteria that are relevant to the scope of work for the Washington Street Corridor study. We then used the compiled criteria to assess and inventory the existing conditions of the streetscape, including assets, deficiencies, needs and opportunities within the project boundaries. The assessment was completed on a block by block level and rated on a scale produced by our practicum team. The completion of this complete streets assessment will allow business owners, community members and public officials to gain insight on how the Washington Street corridor may be revitalized.

#### 4.0 COMPLETE STREETS INTRODUCTION

The Safe and Complete Streets Act of 2011\* defines a complete street as a "roadway that safely accommodates all travelers, particularly public transit users, bicyclists, pedestrians (including individuals of all ages and individuals with mobility, sensory, neurological, or hidden disabilities), motorists and freight vehicles, to enable all travelers to use the roadway safely and efficiently." It allows pedestrians, bicycles, and motorists of all ages and mobility to travel through or across the street. A community's Complete Streets policy is based on a collective vision that provides design guidance. Provided by the City of Owosso, the Washington corridor vision is to promote connectivity and create a gateway through design elements that fit within the context of the corridor. We will use the following criteria to provide an assessment and inventory of the current conditions. This assessment, in conjunction with other data, will allow us to make supported recommendations for the streetscape of the Washington Street Corridor.