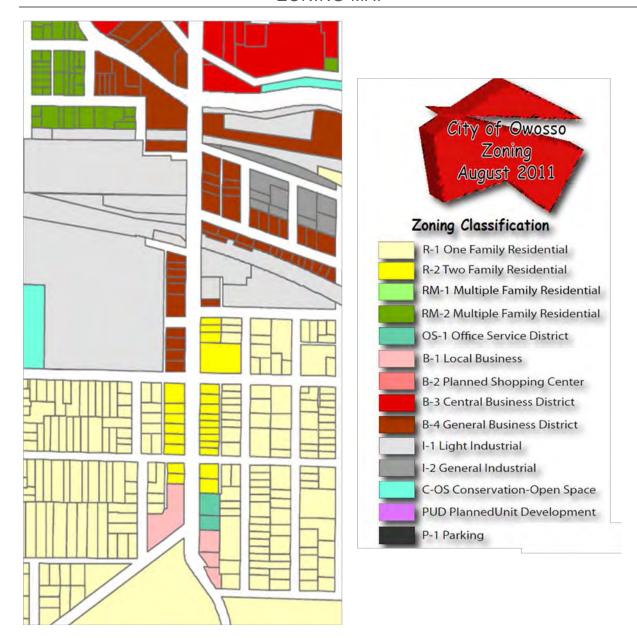

A commercial property analysis was also conducted to determine current land uses and develop recommendations for future land uses. The corridor is anchored by these properties with Baker College at the South, and Riverside Auto and the Steam Railroading Institute at the North. Each commercial, institutional and industrial property was analyzed based on setback, facade, and off-street parking. Each property was then given a grade based on the criteria.