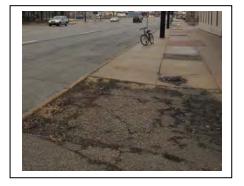

# CHAPTER 4: Streetscape, Roadway and Housing Inventory & Assessment

- 4.0 Complete Streets Introduction
- 4.1 Assessment Tool
- 4.2 Sidewalk/Walkway Conditions
- 4.3 Sidewalk Width
- 4.4 Obstructions (Continuity)
- 4.5 Handicap Accessibility
- 4.6 Signage
- 4.7 Amenity Zone / Landscaping
- 4.8 Lighting
- 4.9 Bike Lanes
- 4.10 Traffic Flow (Lanes / Speed Limit)
- 4.11 Street Parking
- 4.12 Access Management (Off-Street Parking / Curb Cuts)
- 4.13 Housing Conditions
- 4.14 Setback

As a team we completed original research on streetscapes, complete streets and policies and plans associated with both. Based upon this research we identified the aspects and criteria that are relevant to the scope of work for the Washington Street Corridor study. We then used the compiled criteria to assess and inventory the existing conditions of the streetscape, including assets, deficiencies, needs and opportunities within the project boundaries. The assessment was completed on a block by block level and rated on a scale produced by our practicum team. The completion of this complete streets assessment will allow business owners, community members and public officials to gain insight on how the Washington Street corridor may be revitalized.

#### 4.0 COMPLETE STREETS INTRODUCTION

The Safe and Complete Streets Act of 2011\* defines a complete street as a "roadway that safely accommodates all travelers, particularly public transit users, bicyclists, pedestrians (including individuals of all ages and individuals with mobility, sensory, neurological, or hidden disabilities), motorists and freight vehicles, to enable all travelers to use the roadway safely and efficiently." It allows pedestrians, bicycles, and motorists of all ages and mobility to travel through or across the street. A community's Complete Streets policy is based on a collective vision that provides design guidance. Provided by the City of Owosso, the Washington corridor vision is to promote connectivity and create a gateway through design elements that fit within the context of the corridor. We will use the following criteria to provide an assessment and inventory of the current conditions. This assessment, in conjunction with other data, will allow us to make supported recommendations for the streetscape of the Washington Street Corridor.