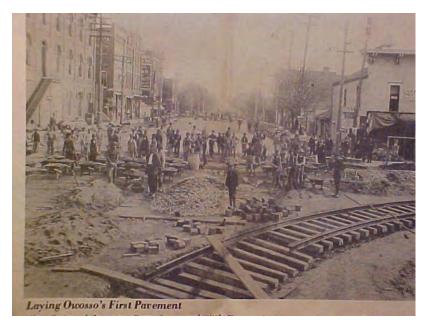

First New Pavement in 1989 - Looking East on Main St. at Washington St.

Looking North on Washington St. from Comstock St. in about 1914

http://www.shiawasseehistory.com/