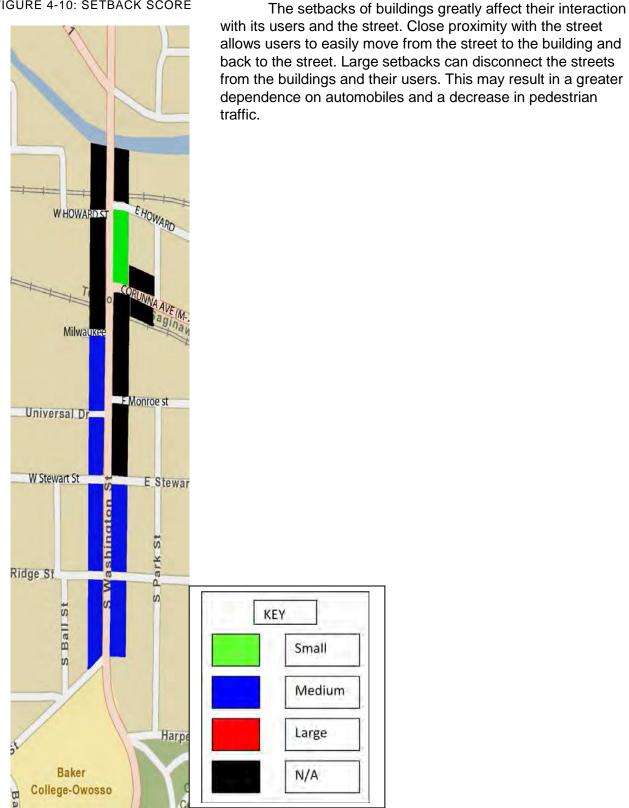

# CHAPTER 4: Streetscape, Roadway and Housing Inventory & Assessment

- 4.0 Complete Streets Introduction
- 4.1 Assessment Tool
- 4.2 Sidewalk/Walkway Conditions
- 4.3 Sidewalk Width
- 4.4 Obstructions (Continuity)
- 4.5 Handicap Accessibility
- 4.6 Signage
- 4.7 Amenity Zone / Landscaping
- 4.8 Lighting
- 4.9 Bike Lanes
- 4.10 Traffic Flow (Lanes / Speed Limit)
- 4.11 Street Parking
- 4.12 Access Management (Off-Street Parking / Curb Cuts)
- 4.13 Housing Conditions
- 4.14 Setback

As a team we completed original research on streetscapes, complete streets and policies and plans associated with both. Based upon this research we identified the aspects and criteria that are relevant to the scope of work for the Washington Street Corridor study. We then used the compiled criteria to assess and inventory the existing conditions of the streetscape, including assets, deficiencies, needs and opportunities within the project boundaries. The assessment was completed on a block by block level and rated on a scale produced by our practicum team. The completion of this complete streets assessment will allow business owners, community members and public officials to gain insight on how the Washington Street corridor may be revitalized.

#### 4.0 COMPLETE STREETS INTRODUCTION

The Safe and Complete Streets Act of 2011\* defines a complete street as a "roadway that safely accommodates all travelers, particularly public transit users, bicyclists, pedestrians (including individuals of all ages and individuals with mobility, sensory, neurological, or hidden disabilities), motorists and freight vehicles, to enable all travelers to use the roadway safely and efficiently." It allows pedestrians, bicycles, and motorists of all ages and mobility to travel through or across the street. A community's Complete Streets policy is based on a collective vision that provides design guidance. Provided by the City of Owosso, the Washington corridor vision is to promote connectivity and create a gateway through design elements that fit within the context of the corridor. We will use the following criteria to provide an assessment and inventory of the current conditions. This assessment, in conjunction with other data, will allow us to make supported recommendations for the streetscape of the Washington Street Corridor.