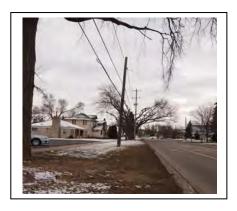

| Streetscape | Condition                     | Poor - Numerous cracks or holes making the surface uneven and difficult to navigate. Loose gravel and vegetation beginning to grow through the surface    |
|-------------|-------------------------------|-----------------------------------------------------------------------------------------------------------------------------------------------------------|
|             |                               | Fair - Slightly damaged in areas, mostly level surface. Easy to traverse by most pedestrians                                                              |
|             |                               | Good - No cracks or damaged areas, very close to entirely level. Easy to travel for all pedestrians                                                       |
|             | Obstructions                  | Poor - Misplaced streetscape elements frequently hinder or alter the route of foot traffic                                                                |
|             |                               | Fair - The placement of objects on the sidewalk occasionally create slight inconveniences to pedestrians Good - Elements necessary to the streetscape are |
|             |                               | positioned in a way that is visually appeasing and do not affect the flow of pedestrian traffic                                                           |
|             | Handicap<br>Accessibility     | Poor - No additional measures have been taken to provide for the accessibility of handicapped individuals                                                 |
|             |                               | Fair - Some elements of a handicap accessible streetscape are present                                                                                     |
|             |                               | Good - Sufficient elements of a handicap accessible sidewalk have been implemented in order to provide safety for disabled pedestrians                    |
|             | Signage                       | Poor - Little to no signage in the area; existing signage either damaged or worn.                                                                         |
|             |                               | Fair - Some signage exists and is visible from multiple modes of transportation                                                                           |
|             |                               | Good - A full wayfinding system has been implemented; signage is completely visible from all modes of transportation                                      |
|             | Amenity Zone /<br>Landscaping | Poor - Limited green space between sidewalk and road; no plantings and limited street trees                                                               |
|             |                               | Fair - Green space present with limited or no plantings; occasional street trees                                                                          |
|             |                               | Good - Consistent green space buffer including plantings and street trees.                                                                                |
|             | Lighting                      | Poor - No street lighting exists in the area                                                                                                              |
|             |                               | Fair - Limited lighting                                                                                                                                   |
|             |                               | Good - Ample streetlights providing a well illuminated walkway safe for pedestrians at any time of the day                                                |