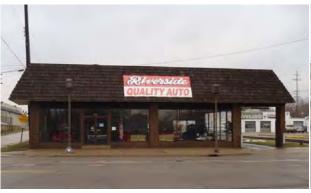

A commercial property analysis was also conducted to determine current land uses and develop recommendations for future land uses. The corridor is anchored by these properties with Baker College at the South, and Riverside Auto and the Steam Railroading Institute at the North. Each commercial, institutional and industrial property was analyzed based on setback, facade, and off-street parking. Each property was then given a grade based on the criteria.