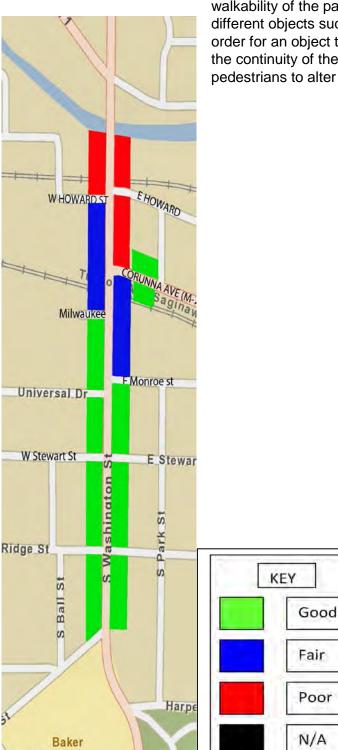

Corunna Ave to Howard St

Universal St to Corunna Ave

Stewart St to Monroe St

Ridge St to Stewart St

Gute St to Ridge St

This is the scale that our team developed in order to rate the criteria established in relation to the existing conditions and qualities of the Washington Street Corridor.

| Streetscape | Condition                     | Poor - Numerous cracks or holes making the surface uneven and difficult to navigate. Loose gravel and vegetation beginning to grow through the surface    |
|-------------|-------------------------------|-----------------------------------------------------------------------------------------------------------------------------------------------------------|
|             |                               | Fair - Slightly damaged in areas, mostly level surface. Easy to traverse by most pedestrians                                                              |
|             |                               | Good - No cracks or damaged areas, very close to entirely level. Easy to travel for all pedestrians                                                       |
|             | Obstructions                  | Poor - Misplaced streetscape elements frequently hinder or alter the route of foot traffic                                                                |
|             |                               | Fair - The placement of objects on the sidewalk occasionally create slight inconveniences to pedestrians Good - Elements necessary to the streetscape are |
|             |                               | positioned in a way that is visually appeasing and do not affect the flow of pedestrian traffic                                                           |
|             | Handicap<br>Accessibility     | Poor - No additional measures have been taken to provide for the accessibility of handicapped individuals                                                 |
|             |                               | Fair - Some elements of a handicap accessible streetscape are present                                                                                     |
|             |                               | Good - Sufficient elements of a handicap accessible sidewalk have been implemented in order to provide safety for disabled pedestrians                    |
|             | Signage                       | Poor - Little to no signage in the area; existing signage either damaged or worn.                                                                         |
|             |                               | Fair - Some signage exists and is visible from multiple modes of transportation                                                                           |
|             |                               | Good - A full wayfinding system has been implemented; signage is completely visible from all modes of transportation                                      |
|             | Amenity Zone /<br>Landscaping | Poor - Limited green space between sidewalk and road; no plantings and limited street trees                                                               |
|             |                               | Fair - Green space present with limited or no plantings; occasional street trees                                                                          |
|             |                               | Good - Consistent green space buffer including plantings and street trees.                                                                                |
|             | Lighting                      | Poor - No street lighting exists in the area                                                                                                              |
|             |                               | Fair - Limited lighting                                                                                                                                   |
|             |                               | Good - Ample streetlights providing a well illuminated walkway safe for pedestrians at any time of the day                                                |