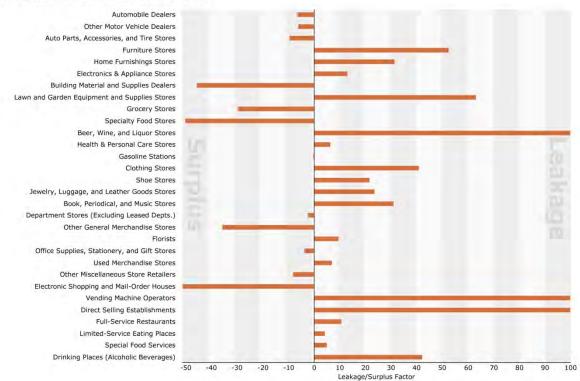

#### 3.5 RETAIL MARKETPLACE PROFILE

The data gathered from ESRI allowed our team to gain insight on the demand or retail potential, the supply or retail sales, and also the retail gap. A negative retail gap indicated there is a surplus, or customers are being drawn in from outside the designated area for these goods. A positive retail gap means there is leakage; residents within the designated are traveling outside the area to acquire the goods. This also indicates an opportunity for additional retail sales for the given good.

TABLE 3-7: MARKETPLACE OVERVIEW

|                    |               | 1-Mile        |               |               | 3-Mile        |                 |               | 5-Mile        |                |
|--------------------|---------------|---------------|---------------|---------------|---------------|-----------------|---------------|---------------|----------------|
|                    | Demand        | Supply        | Gap           | Deman<br>d    | Supply        | Gap             | Demand        | Supply        | Gap            |
| Retail<br>Trade    | \$57.4<br>mil | \$63.3<br>mil | -\$5.8<br>mil | \$162<br>mil  | \$227<br>mil  | -\$65.4<br>mil  | \$194 mil     | \$256<br>mil  | -\$62.3<br>mil |
| Food<br>&<br>Drink | \$9.4 mil     | \$10.8<br>mil | -\$1.5<br>mil | \$25.7<br>mil | \$24.7<br>mil | \$ 1 mil        | \$30.9<br>mil | \$26.2<br>mil | \$4.7<br>mil   |
| Total              | \$66.8<br>mil | \$74.1<br>mil | -\$7.3<br>mil | \$187<br>mil  | \$252<br>mil  | -\$64.<br>4 mil | \$225 mil     | \$282<br>mil  | -\$57.6<br>mil |

As indicated by ESRI, there is a surplus for both Retail Trade and Food & Drink in the one-mile radius of the Washington Street Corridor, leaving a total surplus of \$7.3 million in sales. In the three-mile radius there is a surplus of sales in retail of \$65.4 million, but a leakage of \$1 million in food and drink. The trend continues with a leakage of Food& Drink sales in the five-mile radius as well at \$4.7 million. As for retail trade in the five-mile radius there is a \$62 million surplus in sales.

TABLE 3-8: ONE-MILE MARKETPLACE PROFILE

|                                     | One-Mile Radius |                |                |  |  |  |
|-------------------------------------|-----------------|----------------|----------------|--|--|--|
| Industry Group                      | Demand          | Supply         | Retail Gap     |  |  |  |
| Motor Vehicle &Parts<br>Dealers     | \$13 million    | \$11.4 million | \$1.6 million  |  |  |  |
| Furniture & Home Furnishings Stores | \$1.6 million   | \$400,000      | \$1.2 million  |  |  |  |
| Food & Beverage<br>Stores           | \$13.6 million  | \$7.6 million  | \$6 million    |  |  |  |
| <b>Grocery Stores</b>               | \$13.3 million  | \$6.6 million  | \$6.7 million  |  |  |  |
| General Merchandise Stores          | \$8.1 million   | \$16.6 million | -\$8.5 million |  |  |  |
| Department<br>Stores                | \$4.3 million   | \$3 million    | \$1.3 million  |  |  |  |
| Food Services &<br>Drinking Places  | \$9.4 million   | \$10.8 million | -\$1.4 million |  |  |  |
| Full-Service<br>Restaurants         | \$3.8 million   | \$3.7 million  | \$100,000      |  |  |  |

Within a one-mile radius of the Washington Street Corridor the largest positive retail includes the following industries: Food & Beverage Stores (specifically grocery stores), Motor Vehicle & Parts Dealers, and Furniture & Home Furnishings Stores. Grocery Stores have a demand of \$13.3 million, and there is only a supply of \$6.6 million in sales, leaving a retail gap of \$6.7 million. Motor Vehicle & Parts dealers have a demand of \$13 million, but only a supply of \$11.4 million in sales, with a remaining retail gap of \$1.6 million. A smaller industry, yet a similar retail gap (\$1.2 million) is Furniture & Home Furnishings Stores; with a demand of \$1.6 million and a supply of \$400,000. Both General Merchandise Stores and Food & Drinking Places have a negative retail gap. However, they both include sub-categories in which the retail gap is positive. For General Merchandise there is a retail gap of -\$8.5 million, but Department Stores have a positive retail gap of \$1.3 million. Likewise, Food & Drinking Places have a retail gap of -\$1.4 million, however demand exceeds supply for full-service restaurants in the one-mile radius, leaving a retail gap of \$100,000.

TABLE 3-9: THREE-MILE MARKETPLACE PROFILE

|                                        | Three-Mile     |                |               |  |  |  |
|----------------------------------------|----------------|----------------|---------------|--|--|--|
| Industry Group                         | Demand         | Supply         | Retail Gap    |  |  |  |
| Motor Vehicle & Parts Dealers          | \$37.3 million | \$49.3 million | -\$12 million |  |  |  |
| Furniture & Home Furnishings Stores    | \$4.4 million  | \$2.1 million  | \$2.3 million |  |  |  |
| Food & Beverage<br>Stores              | \$37.9 million | \$57.9 million | -\$20 million |  |  |  |
| Clothing & Clothing Accessories Stores | \$3.3 million  | \$2 million    | \$1.3 million |  |  |  |
| Food Services &<br>Drinking Places     | \$25.8 million | \$24.8 million | \$1 million   |  |  |  |
| Full-Service<br>Restaurants            | \$10.5 million | \$9.1 million  | \$1.4 million |  |  |  |

Stepping out to a three-mile radius of the corridor our team noticed some dramatic changes in the retail gaps of a number of industries. For starters, the three-mile radius now shows a surplus in Motor Vehicle & Parts Dealers with a retail gap of -\$12 million, in comparison to the positive retail gap in the one-mile radius area. Food & Beverage Stores also displayed a change from a positive retail gap in a one-mile radius to a negative retail gap of \$20 million. Furniture & Home Furnishings as well as Full-Service Restaurants kept their positive retail gaps, at \$2.3 million and \$1.4 million respectively. An industry that showed a positive retail gap of \$1.3 million in sales in the three-mile radius, but had a negative retail gap in the one-mile radius is Clothing & Clothing Accessories.

TABLE 3-10: FIVE-MILE MARKETPLACE PROFILE

|                                        | Five-Mile      |                |                 |  |  |
|----------------------------------------|----------------|----------------|-----------------|--|--|
| Industry Group                         | Demand         | Supply         | Retail Gap      |  |  |
| Motor Vehicle & Parts Dealers          | \$44.7 million | \$51.3 million | -\$6.6 million  |  |  |
| Furniture & Home Furnishings Stores    | \$5.3 million  | \$2.2 million  | \$3.1 million   |  |  |
| Electronics & Appliance Stores         | \$6.6 million  | \$5.1 million  | \$1.5 million   |  |  |
| Food & Beverage<br>Stores              | \$45.4 million | \$82.9 million | -\$37.5 million |  |  |
| Clothing & Clothing Accessories Stores | \$4 million    | \$2 million    | \$2 million     |  |  |
| Food Services & Drinking Places        | \$30.9 million | \$26.2 million | \$4.7 million   |  |  |

Within a five-mile radius of the Washington Street Corridor our team observed that the largest retail gaps occurred in Food Services & Drinking Places, Furniture & Home Furnishings Stores, Clothing & Clothing Accessories Stores, and Electronics & Appliance Stores. Food & Drinking places have a demand of \$30.9 million but a supply of only \$26.2 million, leaving a retail gap of \$4.7 million. Furniture & Home Furnishings has a demand of \$5.3 million and a supply of \$2.2 million, meaning \$3.1 million in sales is leaving the five-mile radius of the Washington Street Corridor. Likewise, Clothing & Clothing Accessories shows a retail gap of \$2 million in sales. An Electronics & Appliance store is an industry that shows a positive retail gap in only the five-mile radius (\$1.5 million in sales). Both Food & Beverage Stores and Motor Vehicle & Parts Dealers continued their trend of a negative retail gap. This means the supply is already larger than the demand within the five-mile radius.