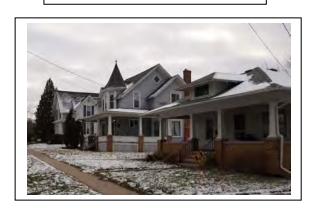

The tract also saw a jump in housing value over the last ten years. While the values in the tract are lower than the city, county and state, the home values in the tract are increasing at a higher rate (21.63%) than the city (12.85%) and state (18.77%). They are not quite to the level of Corunna (27.12%) and the whole county (28.05%).

# CHAPTER 3 : MARKET ANALYSIS

- 3.0 Intro
- 3.1 Business Summary
- 3.2 Market Potential
- 3.3 Restaurant Market Potential
- 3.4 Retail Goods and Services Expenditures
- 3.5 Retail MarketPlace Profile

Appendix C: ESRI Documents