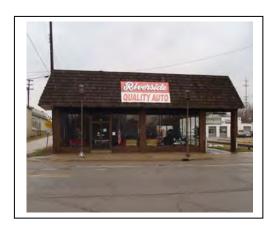

A commercial property analysis was also conducted to determine current land uses and develop recommendations for future land uses. The corridor is anchored by these properties with Baker College at the South, and Riverside Auto and the Steam Railroading Institute at the North. Each commercial, institutional and industrial property was analyzed based on setback, facade, and off-street parking. Each property was then given a grade based on the criteria.