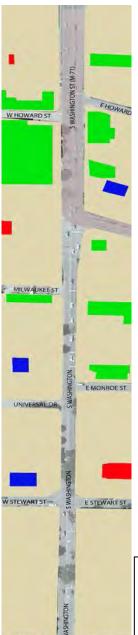

FIGURE 2-1: GEOGRAPHIC AREA

Source: communityanalyst.esri.com

On the right, Figure 2-1 displays the City of Owosso in red, and Tract 308 in green. On the left is a closer look at Census tract 308; encompassing the Washington St Corridor. The Washington St. Corridor is located south of the Shiawassee River and north of Baker College. A five mile stretch of state highway M-71 connects Owosso and Corunna. M-71 intersects Washington St from the east and merges into the northern section of the corridor as it enters the City of Owosso. This three-way intersection marks a major gateway to the City of Owosso providing visitors with their first impressions of the City.