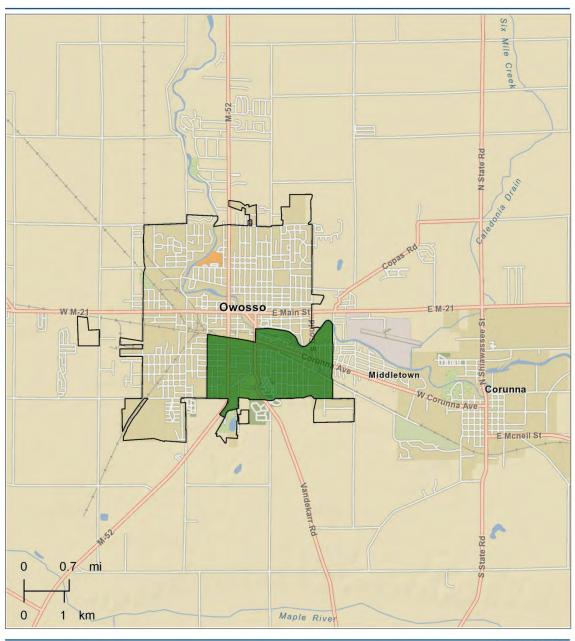

# LOCATION MAP OF THE WASHINGTON STREET CORRIDOR

February 27, 2013

Made with Esri Community Analyst
©2013 Esri www.esri.com/ca 800-447-9778 <u>Try it Now!</u>

Page 1 of 1

FIGURE 2-1: GEOGRAPHIC AREA

Source: communityanalyst.esri.com

On the right, Figure 2-1 displays the City of Owosso in red, and Tract 308 in green. On the left is a closer look at Census tract 308; encompassing the Washington St Corridor. The Washington St. Corridor is located south of the Shiawassee River and north of Baker College. A five mile stretch of state highway M-71 connects Owosso and Corunna. M-71 intersects Washington St from the east and merges into the northern section of the corridor as it enters the City of Owosso. This three-way intersection marks a major gateway to the City of Owosso providing visitors with their first impressions of the City.