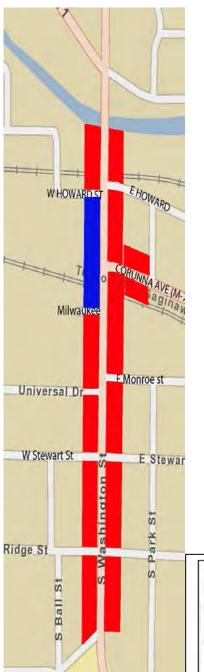

Corunna Ave to Howard St

Universal St to Corunna Ave

Stewart St to Monroe St

Ridge St to Stewart St

Gute St to Ridge St

This is the scale that our team developed in order to rate the criteria established in relation to the existing conditions and qualities of the Washington Street Corridor.

| Streetscape | Condition                     | Poor - Numerous cracks or holes making the surface uneven and difficult to navigate. Loose gravel and vegetation beginning to grow through the surface    |
|-------------|-------------------------------|-----------------------------------------------------------------------------------------------------------------------------------------------------------|
|             |                               | Fair - Slightly damaged in areas, mostly level surface. Easy to traverse by most pedestrians                                                              |
|             |                               | Good - No cracks or damaged areas, very close to entirely level. Easy to travel for all pedestrians                                                       |
|             | Obstructions                  | Poor - Misplaced streetscape elements frequently hinder or alter the route of foot traffic                                                                |
|             |                               | Fair - The placement of objects on the sidewalk occasionally create slight inconveniences to pedestrians Good - Elements necessary to the streetscape are |
|             |                               | positioned in a way that is visually appeasing and do not affect the flow of pedestrian traffic                                                           |
|             | Handicap<br>Accessibility     | Poor - No additional measures have been taken to provide for the accessibility of handicapped individuals                                                 |
|             |                               | Fair - Some elements of a handicap accessible streetscape are present                                                                                     |
|             |                               | Good - Sufficient elements of a handicap accessible sidewalk have been implemented in order to provide safety for disabled pedestrians                    |
|             | Signage                       | Poor - Little to no signage in the area; existing signage either damaged or worn.                                                                         |
|             |                               | Fair - Some signage exists and is visible from multiple modes of transportation                                                                           |
|             |                               | Good - A full wayfinding system has been implemented; signage is completely visible from all modes of transportation                                      |
|             | Amenity Zone /<br>Landscaping | Poor - Limited green space between sidewalk and road; no plantings and limited street trees                                                               |
|             |                               | Fair - Green space present with limited or no plantings; occasional street trees                                                                          |
|             |                               | Good - Consistent green space buffer including plantings and street trees.                                                                                |
|             | Lighting                      | Poor - No street lighting exists in the area                                                                                                              |
|             |                               | Fair - Limited lighting                                                                                                                                   |
|             |                               | Good - Ample streetlights providing a well illuminated walkway safe for pedestrians at any time of the day                                                |