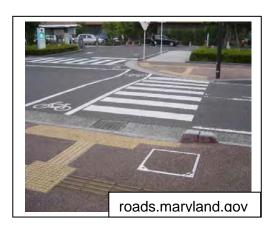

#### 4.0 COMPLETE STREETS INTRODUCTION

The Safe and Complete Streets Act of 2011\* defines a complete street as a "roadway that safely accommodates all travelers, particularly public transit users, bicyclists, pedestrians (including individuals of all ages and individuals with mobility, sensory, neurological, or hidden disabilities), motorists and freight vehicles, to enable all travelers to use the roadway safely and efficiently." It allows pedestrians, bicycles, and motorists of all ages and mobility to travel through or across the street. A community's Complete Streets policy is based on a collective vision that provides design guidance. Provided by the City of Owosso, the Washington corridor vision is to promote connectivity and create a gateway through design elements that fit within the context of the corridor. We will use the following criteria to provide an assessment and inventory of the current conditions. This assessment, in conjunction with other data, will allow us to make supported recommendations for the streetscape of the Washington Street Corridor.