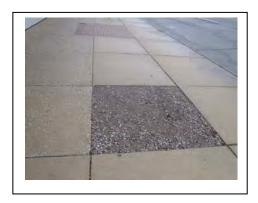

| Streetscape | Condition                     | Poor - Numerous cracks or holes making the surface uneven and difficult to navigate. Loose gravel and vegetation beginning to grow through the surface    |
|-------------|-------------------------------|-----------------------------------------------------------------------------------------------------------------------------------------------------------|
|             |                               | Fair - Slightly damaged in areas, mostly level surface. Easy to traverse by most pedestrians                                                              |
|             |                               | Good - No cracks or damaged areas, very close to entirely level. Easy to travel for all pedestrians                                                       |
|             | Obstructions                  | Poor - Misplaced streetscape elements frequently hinder or alter the route of foot traffic                                                                |
|             |                               | Fair - The placement of objects on the sidewalk occasionally create slight inconveniences to pedestrians Good - Elements necessary to the streetscape are |
|             |                               | positioned in a way that is visually appeasing and do not affect the flow of pedestrian traffic                                                           |
|             | Handicap<br>Accessibility     | Poor - No additional measures have been taken to provide for the accessibility of handicapped individuals                                                 |
|             |                               | Fair - Some elements of a handicap accessible streetscape are present                                                                                     |
|             |                               | Good - Sufficient elements of a handicap accessible sidewalk have been implemented in order to provide safety for disabled pedestrians                    |
|             | Signage                       | Poor - Little to no signage in the area; existing signage either damaged or worn.                                                                         |
|             |                               | Fair - Some signage exists and is visible from multiple modes of transportation                                                                           |
|             |                               | Good - A full wayfinding system has been implemented; signage is completely visible from all modes of transportation                                      |
|             | Amenity Zone /<br>Landscaping | Poor - Limited green space between sidewalk and road; no plantings and limited street trees                                                               |
|             |                               | Fair - Green space present with limited or no plantings; occasional street trees                                                                          |
|             |                               | Good - Consistent green space buffer including plantings and street trees.                                                                                |
|             | Lighting                      | Poor - No street lighting exists in the area                                                                                                              |
|             |                               | Fair - Limited lighting                                                                                                                                   |
|             |                               | Good - Ample streetlights providing a well illuminated walkway safe for pedestrians at any time of the day                                                |