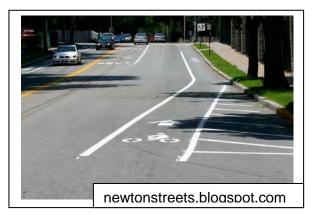

for improvement in regards to lighting along the Washington St corridor.

FIGURE 4-7: BIKE LANES **SCORE** 



Harpe

Designated bike lanes provide sufficient access and mobility by bicycle in an urban area, if executed properly. Proper bike lanes are accessible on both sides of the street, and corresponding with the flow of vehicle traffic. According to bicyclinginfo.org all bike lanes with no adjacent curb must be a minimum of four feet wide. Bike lanes adjacent to parking need to be a minimum of five feet wide. Additionally successful bike lanes with high ridership are easily identifiable; a solid white strip from six to eight inches wide should be placed between the bike traffic and the vehicular traffic.

1:

KEY

Good

Fair

Poor

N/A

## Example Score: Poor



Example Score: Good



TABLE 4-8: BIKE LANE CONDITIONS

| Bike Lanes                                             |      |
|--------------------------------------------------------|------|
| West Side of S Washington - Gute to Ridge              | Poor |
| East Side of S Washington - Gute to Ridge              | Poor |
| West Side of S Washington - Ridge to Stewart           | Poor |
| East Side of S Washington - Ridge to Stewart           | Poor |
| West Side of S Washington - Stewart to Universal       | Poor |
| East Side of S Washington - Stewart to Monroe          | Poor |
| West Side of S Washington - Universal to Milwaukee     | Poor |
| East Side of S Washington - Monroe to Corunna          | Poor |
| West Side of S Washington - Milwaukee to Howard        | Poor |
| East Side of S Washington - Corunna t