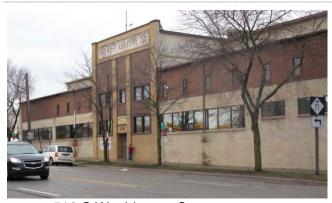

parking lot in front (large setback: >100ft)
- The lot is divided by the rail line
- Property is within the DDA boundaries
- Façade of showroom building has large transparent windows and entrance to the street
- The service shop has a white vinyl exterior with small windows and large garage doors facing the street

#### STEAM RAILROADING INSTITUTE



- 405 S Washington St
- Current zoning is Institutional: Private, future land use is marked as Planned Unit Development
- Historical train and steam engine museum; conducts train tours and hosts events.
- Parcel is located next to the rail line
- Located within the DDA boundaries and an OMS (Owosso Main Street) Property
- Façade is deteriorating; little signage and no aesthetic improvements
- Small setback: 0ft

#### WASHINGTON BUSINESS PARK



- 510 S Washington St
- Current zoning is Industrial; future land use is Planned Unit Development
- Brownfield Candidate (City of Owosso Master Plan)
- The structure adjacent to the street is leased out as office space, the remaining structures on the property are vacant
- Façade has character but lacks lighting, signage and pedestrian friendly elements such as benches or landscaping
- Small setback: 0ft

#### TEAM LARRIVEY PROPERTIES



- 507 S Washington St
- Current zoning is high density residential; future land use calls for mixed use/traditional commercial
- Apartments for rent/lease
- Façade lacks features; no signage, landscaping or other pedestrian elements. Small opaque windows and entrance to the street
- Within DDA boundaries
- Small setback: 0ft

#### WAKELAND OIL OFFICE