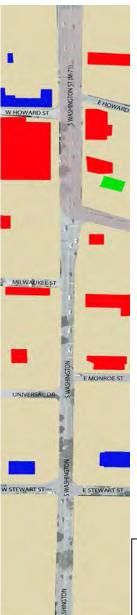

As a team we completed original research on streetscapes, complete streets and policies and plans associated with both. Based upon this research we identified the aspects and criteria that are relevant to the scope of work for the Washington Street Corridor study. We then used the compiled criteria to assess and inventory the existing conditions of the streetscape, including assets, deficiencies, needs and opportunities within the project boundaries. The assessment was completed on a block by block level and rated on a scale produced by our practicum team. The completion of this complete streets assessment will allow business owners, community members and public officials to gain insight on how the Washington Street corridor may be revitalized.

#### 4.0 COMPLETE STREETS INTRODUCTION

The Safe and Complete Streets Act of 2011\* defines a complete street as a "roadway that safely accommodates all travelers, particularly public transit users, bicyclists, pedestrians (including individuals of all ages and individuals with mobility, sensory, neurological, or hidden disabilities), motorists and freight vehicles, to enable all travelers to use the roadway safely and efficiently." It allows pedestrians, bicycles, and motorists of all ages and mobility to travel through or across the street. A community's Complete Streets policy is based on a collective vision that provides design guidance. Provided by the City of Owosso, the Washington corridor vision is to promote connectivity and create a gateway through design elements that fit within the context of the corridor. We will use the following criteria to provide an assessment and inventory of the current conditions. This assessment, in conjunction with other data, will allow us to make supported recommendations for the streetscape of the Washington Street Corridor.

Corunna Ave to Howard St

Universal St to Corunna Ave

Stewart St to Monroe St

Ridge St to Stewart St

Gute St to Ridge St

This is the scale that our team developed in order to rate the criteria established in relation to the existing conditions and qualities of the Washington Street Corridor.