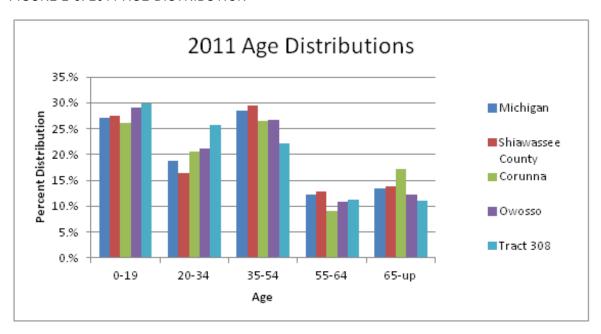

2010 ACS 5 Year Estimates 2000 SF4 Sample Data

Age distribution data was gathered from both the 2000 US Census and the 2007-2001 American Community Survey. The data is displayed in Figure 2-2 and Figure 2-3. It is difficult to grasp any major trend in age distribution from this data, as young, middle-aged, and elderly resident populations decreased, while young adult and older adult populations increased. The percentage of older adults and elderly populations in Tract 308 are lower than those of the city as a whole (According to the Owosso Master Plan).

2000 Age Distributions 35.% 30.% Percent Distribution 25.% Michigan 20.% ■Shiawassee County 15.% Corunna 10.% Owosso 5.% Tract 308 0.% 0 - 1920-34 35-54 55-64 65-up

Age

FIGURE 2-2: 2000 AGE DISTRIBUTION