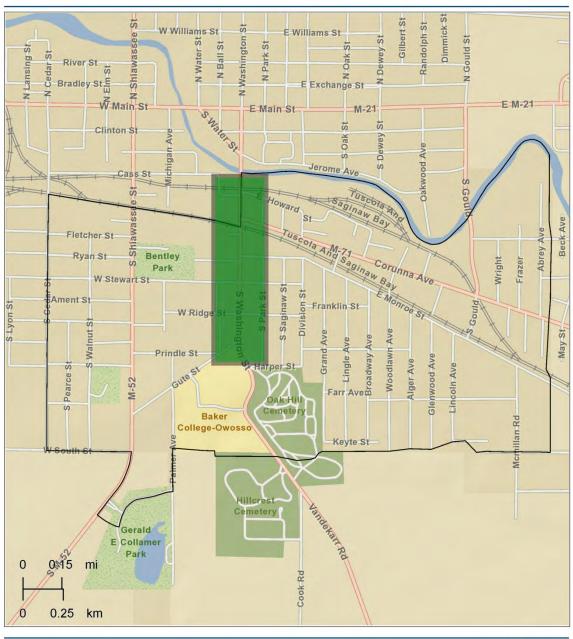

#### 1.8 EXECUTIVE SUMMARY

Owosso is located in central Michigan, between Flint and Lansing. Michigan highways M-51 and M-21 intersect at the city's central downtown. The Washington St. corridor connects Baker College from the south, to the central downtown and intersects the M-71 highway, the Shiawassee River, and two sets of railroad tracks. An inventory of the corridor's assets was gathered by the MSU practicum team led by Rex LaMore and Zenia Kotval.

FIGURE 2-1: GEOGRAPHIC AREA

Source: communityanalyst.esri.com

On the right, Figure 2-1 displays the City of Owosso in red, and Tract 308 in green. On the left is a closer look at Census tract 308; encompassing the Washington St Corridor. The Washington St. Corridor is located south of the Shiawassee River and north of Baker College. A five mile stretch of state highway M-71 connects Owosso and Corunna. M-71 intersects Washington St from the east and merges into the northern section of the corridor as it enters the City of Owosso. This three-way intersection marks a major gateway to the City of Owosso providing visitors with their first impressions of the City.