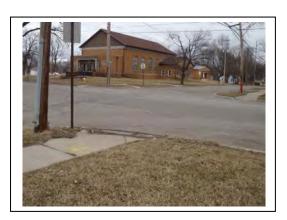

As a team we completed original research on streetscapes, complete streets and policies and plans associated with both. Based upon this research we identified the aspects and criteria that are relevant to the scope of work for the Washington Street Corridor study. We then used the compiled criteria to assess and inventory the existing conditions of the streetscape, including assets, deficiencies, needs and opportunities within the project boundaries. The assessment was completed on a block by block level and rated on a scale produced by our practicum team. The completion of this complete streets assessment will allow business owners, community members and public officials to gain insight on how the Washington Street corridor may be revitalized.

#### 4.0 COMPLETE STREETS INTRODUCTION

The Safe and Complete Streets Act of 2011\* defines a complete street as a "roadway that safely accommodates all travelers, particularly public transit users, bicyclists, pedestrians (including individuals of all ages and individuals with mobility, sensory, neurological, or hidden disabilities), motorists and freight vehicles, to enable all travelers to use the roadway safely and efficiently." It allows pedestrians, bicycles, and motorists of all ages and mobility to travel through or across the street. A community's Complete Streets policy is based on a collective vision that provides design guidance. Provided by the City of Owosso, the Washington corridor vision is to promote connectivity and create a gateway through design elements that fit within the context of the corridor. We will use the following criteria to provide an assessment and inventory of the current conditions. This assessment, in conjunction with other data, will allow us to make supported recommendations for the streetscape of the Washington Street Corridor.