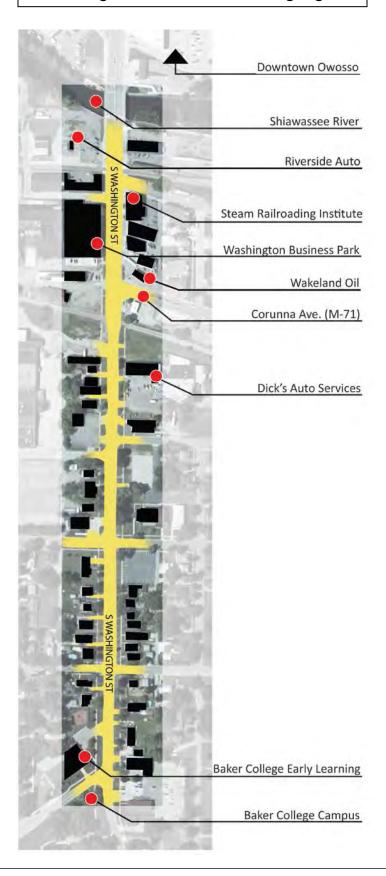

# 1.6 KEY PLAYERS

- Adam Zettel Assistant City Manager, City of Owosso
- Justin Horvath CEO, Shiawassee Economic Development Partnership
- David Shorter Executive director, Steam Railroading Institute
- Bill Voorheis Owner, Washington Business Park
- David Wakeland Owner, Wakeland Oil
- Rex LaMore Professor, URP Practicum
- Zenia Kotval Professor, URP Practicum

A commercial property analysis was also conducted to determine current land uses and develop recommendations for future land uses. The corridor is anchored by these properties with Baker College at the South, and Riverside Auto and the Steam Railroading Institute at the North. Each commercial, institutional and industrial property was analyzed based on setback, facade, and off-street parking. Each property was then given a grade based on the criteria.