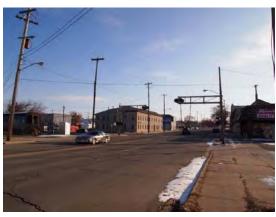

Corunna Ave to Howard St

Universal St to Corunna Ave

Stewart St to Monroe St

Ridge St to Stewart St

Gute St to Ridge St

This is the scale that our team developed in order to rate the criteria established in relation to the existing conditions and qualities of the Washington Street Corridor.

| Streetscape | Condition                     | Poor - Numerous cracks or holes making the surface uneven and difficult to navigate. Loose gravel and vegetation beginning to grow through the surface    |
|-------------|-------------------------------|-----------------------------------------------------------------------------------------------------------------------------------------------------------|
|             |                               | Fair - Slightly damaged in areas, mostly level surface. Easy to traverse by most pedestrians                                                              |
|             |                               | Good - No cracks or damaged areas, very close to entirely level. Easy to travel for all pedestrians                                                       |
|             | Obstructions                  | Poor - Misplaced streetscape elements frequently hinder or alter the route of foot traffic                                                                |
|             |                               | Fair - The placement of objects on the sidewalk occasionally create slight inconveniences to pedestrians Good - Elements necessary to the streetscape are |
|             |                               | positioned in a way that is visually appeasing and do not affect the flow of pedestrian traffic                                                           |
|             | Handicap<br>Accessibility     | Poor - No additional measures have been taken to provide for the accessibility of handicapped individuals                                                 |
|             |                               | Fair - Some elements of a handicap accessible streetscape are present                                                                                     |
|             |                               | Good - Sufficient elements of a handicap accessible sidewalk have been implemented in order to provide safety for disabled pedestrians                    |
|             | Signage                       | Poor - Little to no signage in the area; existing signage either damaged or worn.                                                                         |
|             |                               | Fair - Some signage exists and is visible from multiple modes of transportation                                                                           |
|             |                               | Good - A full wayfinding system has been implemented; signage is completely visible from all modes of transportation                                      |
|             | Amenity Zone /<br>Landscaping | Poor - Limited green space between sidewalk and road; no plantings and limited street trees                                                               |
|             |                               | Fair - Green space present with limited or no plantings; occasional street trees                                                                          |
|             |                               | Good - Consistent green space buffer including plantings and street trees.                                                                                |
|             | Lighting                      | Poor - No street lighting exists in the area                                                                                                              |
|             |                               | Fair - Limited lighting                                                                                                                                   |
|             |                               | Good - Ample streetlights providing a well illuminated walkway safe for pedestrians at any time of the day                                                |