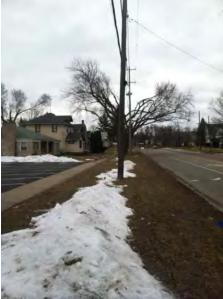

As a team we completed original research on streetscapes, complete streets and policies and plans associated with both. Based upon this research we identified the aspects and criteria that are relevant to the scope of work for the Washington Street Corridor study. We then used the compiled criteria to assess and inventory the existing conditions of the streetscape, including assets, deficiencies, needs and opportunities within the project boundaries. The assessment was completed on a block by block level and rated on a scale produced by our practicum team. The completion of this complete streets assessment will allow business owners, community members and public officials to gain insight on how the Washington Street corridor may be revitalized.

#### 4.0 COMPLETE STREETS INTRODUCTION

The Safe and Complete Streets Act of 2011\* defines a complete street as a "roadway that safely accommodates all travelers, particularly public transit users, bicyclists, pedestrians (including individuals of all ages and individuals with mobility, sensory, neurological, or hidden disabilities), motorists and freight vehicles, to enable all travelers to use the roadway safely and efficiently." It allows pedestrians, bicycles, and motorists of all ages and mobility to travel through or across the street. A community's Complete Streets policy is based on a collective vision that provides design guidance. Provided by the City of Owosso, the Washington corridor vision is to promote connectivity and create a gateway through design elements that fit within the context of the corridor. We will use the following criteria to provide an assessment and inventory of the current conditions. This assessment, in conjunction with other data, will allow us to make supported recommendations for the streetscape of the Washington Street Corridor.