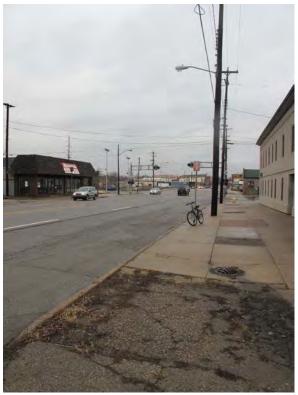

As a team we completed original research on streetscapes, complete streets and policies and plans associated with both. Based upon this research we identified the aspects and criteria that are relevant to the scope of work for the Washington Street Corridor study. We then used the compiled criteria to assess and inventory the existing conditions of the streetscape, including assets, deficiencies, needs and opportunities within the project boundaries. The assessment was completed on a block by block level and rated on a scale produced by our practicum team. The completion of this complete streets assessment will allow business owners, community members and public officials to gain insight on how the Washington Street corridor may be revitalized.

#### 4.0 COMPLETE STREETS INTRODUCTION

The Safe and Complete Streets Act of 2011\* defines a complete street as a "roadway that safely accommodates all travelers, particularly public transit users, bicyclists, pedestrians (including individuals of all ages and individuals with mobility, sensory, neurological, or hidden disabilities), motorists and freight vehicles, to enable all travelers to use the roadway safely and efficiently." It allows pedestrians, bicycles, and motorists of all ages and mobility to travel through or across the street. A community's Complete Streets policy is based on a collective vision that provides design guidance. Provided by the City of Owosso, the Washington corridor vision is to promote connectivity and create a gateway through design elements that fit within the context of the corridor. We will use the following criteria to provide an assessment and inventory of the current conditions. This assessment, in conjunction with other data, will allow us to make supported recommendations for the streetscape of the Washington Street Corridor.