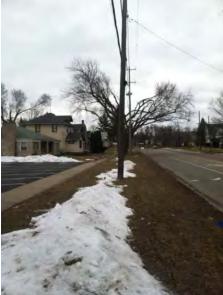

As a team we completed original research on streetscapes, complete streets and policies and plans associated with both. Based upon this research we identified the aspects and criteria that are relevant to the scope of work for the Washington Street Corridor study. We then used the compiled criteria to assess and inventory the existing conditions of the streetscape, including assets, deficiencies, needs and opportunities within the project boundaries. The assessment was completed on a block by block level and rated on a scale produced by our practicum team. The completion of this complete streets assessment will allow business owners, community members and public officials to gain insight on how the Washington Street corridor may be revitalized.

#### 4.0 COMPLETE STREETS INTRODUCTION

The Safe and Complete Streets Act of 2011\* defines a complete street as a "roadway that safely accommodates all travelers, particularly public transit users, bicyclists, pedestrians (including individuals of all ages and individuals with mobility, sensory, neurological, or hidden disabilities), motorists and freight vehicles, to enable all travelers to use the roadway safely and efficiently." It allows pedestrians, bicycles, and motorists of all ages and mobility to travel through or across the street. A community's Complete Streets policy is based on a collective vision that provides design guidance. Provided by the City of Owosso, the Washington corridor vision is to promote connectivity and create a gateway through design elements that fit within the context of the corridor. We will use the following criteria to provide an assessment and inventory of the current conditions. This assessment, in conjunction with other data, will allow us to make supported recommendations for the streetscape of the Washington Street Corridor.