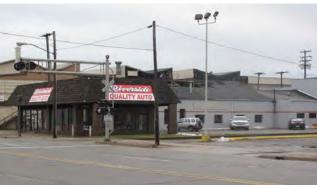

A commercial property analysis was also conducted to determine current land uses and develop recommendations for future land uses. The corridor is anchored by these properties with Baker College at the South, and Riverside Auto and the Steam Railroading Institute at the North. Each commercial, institutional and industrial property was analyzed based on setback, facade, and off-street parking. Each property was then given a grade based on the criteria.