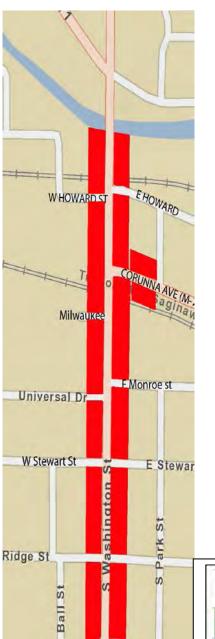

Corunna Ave to Howard St

Universal St to Corunna Ave

Stewart St to Monroe St

Ridge St to Stewart St

Gute St to Ridge St

This is the scale that our team developed in order to rate the criteria established in relation to the existing conditions and qualities of the Washington Street Corridor.

| Streetscape | Condition                     | Poor - Numerous cracks or holes making the surface uneven and difficult to navigate. Loose gravel and vegetation beginning to grow through the surface    |
|-------------|-------------------------------|-----------------------------------------------------------------------------------------------------------------------------------------------------------|
|             |                               | Fair - Slightly damaged in areas, mostly level surface. Easy to traverse by most pedestrians                                                              |
|             |                               | Good - No cracks or damaged areas, very close to entirely level. Easy to travel for all pedestrians                                                       |
|             | Obstructions                  | Poor - Misplaced streetscape elements frequently hinder or alter the route of foot traffic                                                                |
|             |                               | Fair - The placement of objects on the sidewalk occasionally create slight inconveniences to pedestrians Good - Elements necessary to the streetscape are |
|             |                               | positioned in a way that is visually appeasing and do not affect the flow of pedestrian traffic                                                           |
|             | Handicap<br>Accessibility     | Poor - No additional measures have been taken to provide for the accessibility of handicapped individuals                                                 |
|             |                               | Fair - Some elements of a handicap accessible streetscape are present                                                                                     |
|             |                               | Good - Sufficient elements of a handicap accessible sidewalk have been implemented in order to provide safety for disabled pedestrians                    |
|             | Signage                       | Poor - Little to no signage in the area; existing signage either damaged or worn.                                                                         |
|             |                               | Fair - Some signage exists and is visible from multiple modes of transportation                                                                           |
|             |                               | Good - A full wayfinding system has been implemented; signage is completely visible from all modes of transportation                                      |
|             | Amenity Zone /<br>Landscaping | Poor - Limited green space between sidewalk and road; no plantings and limited street trees                                                               |
|             |                               | Fair - Green space present with limited or no plantings; occasional street trees                                                                          |
|             |                               | Good - Consistent green space buffer including plantings and street trees.                                                                                |
|             | Lighting                      | Poor - No street lighting exists in the area                                                                                                              |
|             |                               | Fair - Limited lighting                                                                                                                                   |
|             |                               | Good - Ample streetlights providing a well illuminated walkway safe for pedestrians at any time of the day                                                |