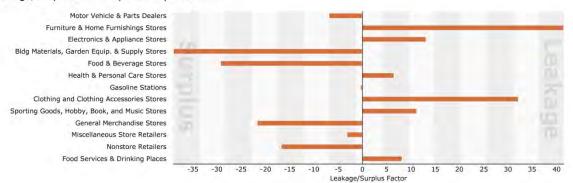

TABLE 3-10: FIVE-MILE MARKETPLACE PROFILE

|                                        | Five-Mile      |                |                 |  |  |
|----------------------------------------|----------------|----------------|-----------------|--|--|
| Industry Group                         | Demand         | Supply         | Retail Gap      |  |  |
| Motor Vehicle & Parts Dealers          | \$44.7 million | \$51.3 million | -\$6.6 million  |  |  |
| Furniture & Home Furnishings Stores    | \$5.3 million  | \$2.2 million  | \$3.1 million   |  |  |
| Electronics & Appliance Stores         | \$6.6 million  | \$5.1 million  | \$1.5 million   |  |  |
| Food & Beverage<br>Stores              | \$45.4 million | \$82.9 million | -\$37.5 million |  |  |
| Clothing & Clothing Accessories Stores | \$4 million    | \$2 million    | \$2 million     |  |  |
| Food Services & Drinking Places        | \$30.9 million | \$26.2 million | \$4.7 million   |  |  |

Within a five-mile radius of the Washington Street Corridor our team observed that the largest retail gaps occurred in Food Services & Drinking Places, Furniture & Home Furnishings Stores, Clothing & Clothing Accessories Stores, and Electronics & Appliance Stores. Food & Drinking places have a demand of \$30.9 million but a supply of only \$26.2 million, leaving a retail gap of \$4.7 million. Furniture & Home Furnishings has a demand of \$5.3 million and a supply of \$2.2 million, meaning \$3.1 million in sales is leaving the five-mile radius of the Washington Street Corridor. Likewise, Clothing & Clothing Accessories shows a retail gap of \$2 million in sales. An Electronics & Appliance store is an industry that shows a positive retail gap in only the five-mile radius (\$1.5 million in sales). Both Food & Beverage Stores and Motor Vehicle & Parts Dealers continued their trend of a negative retail gap. This means the supply is already larger than the demand within the five-mile radius.