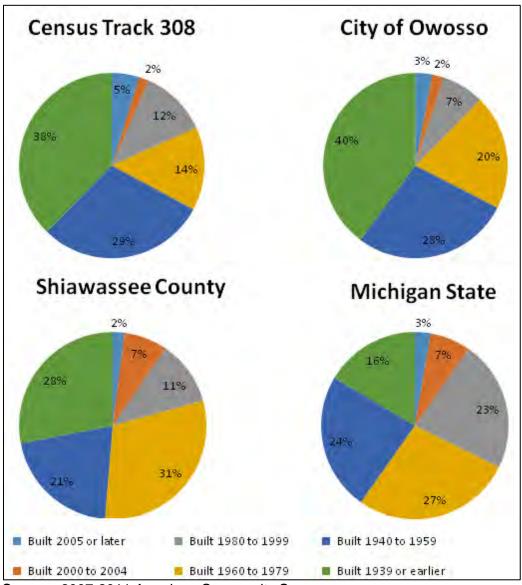

FIGURE 2-10: PERCENTAGE OF HOME VALUES PER PRICE INDEX

Source: 2007-2011 American Community Survey

Figure 2-11 illustrates the age of housing structures in Census Tract 308, City of Owosso, Shiawassee County and Michigan State. 38% of Tract's housing was built in 1939 or earlier, whereas Owosso had their largest part that 39.9% of its housing units built in 1939 or earlier. Shiawassee County only had 25.3% of its total housing units built in 1939 or earlier. In comparison to the other geographical areas, Owosso has the oldest supply of current housing stock at 40% of units built in 1939 or earlier.

FIGURE 2-11: AGE OF HOUSING STOCK

Source: 2007-2011 American Community Survey