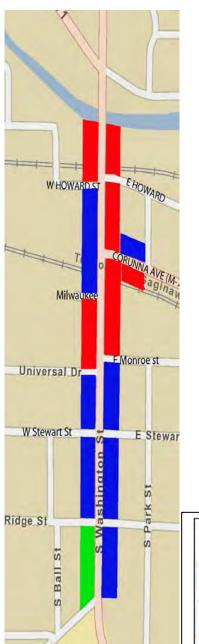

Corunna Ave to Howard St

Universal St to Corunna Ave

Stewart St to Monroe St

Ridge St to Stewart St

Gute St to Ridge St

This is the scale that our team developed in order to rate the criteria established in relation to the existing conditions and qualities of the Washington Street Corridor.