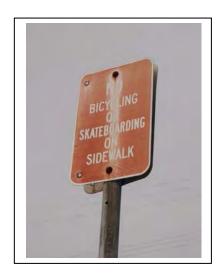

#### 4.0 COMPLETE STREETS INTRODUCTION

The Safe and Complete Streets Act of 2011\* defines a complete street as a "roadway that safely accommodates all travelers, particularly public transit users, bicyclists, pedestrians (including individuals of all ages and individuals with mobility, sensory, neurological, or hidden disabilities), motorists and freight vehicles, to enable all travelers to use the roadway safely and efficiently." It allows pedestrians, bicycles, and motorists of all ages and mobility to travel through or across the street. A community's Complete Streets policy is based on a collective vision that provides design guidance. Provided by the City of Owosso, the Washington corridor vision is to promote connectivity and create a gateway through design elements that fit within the context of the corridor. We will use the following criteria to provide an assessment and inventory of the current conditions. This assessment, in conjunction with other data, will allow us to make supported recommendations for the streetscape of the Washington Street Corridor.