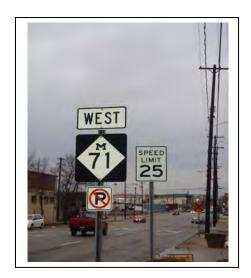

## M-71 CORRUNA AVENUE

M71 is a state trunk-line highway in the Lower Peninsula of the State of Michigan. It serves as a connector between M-21 in Owosso to Interstate 69 (I-69) southwest of Flint. The highway runs along a rail line in a northwest-to-southeast direction in rural Shiawassee County connecting a few small towns along its path.