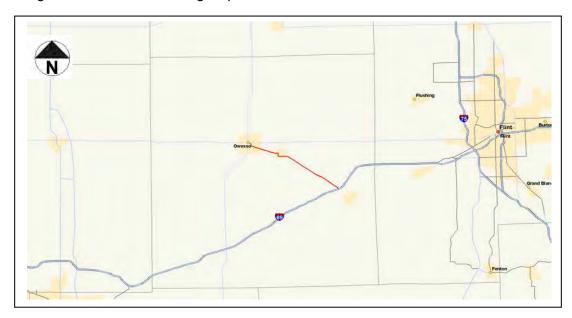

## M-71 CORRUNA AVENUE

M71 is a state trunk-line highway in the Lower Peninsula of the State of Michigan. It serves as a connector between M-21 in Owosso to Interstate 69 (I-69) southwest of Flint. The highway runs along a rail line in a northwest-to-southeast direction in rural Shiawassee County connecting a few small towns along its path.

Source: Michigan Department of Information Technology, July 17, 2006

M71 was formed by July 1, 1919 as a spur route from M-21, which ran along Lytle Road, southerly to Durand. Around 1925, a realignment of M-21 produced changes in M-71. M-21 was rerouted to its current alignment between Owosso and Lennon, and M-71 took over the roadway between Owosso

and Corunna. At the same time, M-71 was shifted to run through Vernon. A new section of M-71 was built parallel to the Ann Arbor Railroad between Durand and Corunna in 1938. And in late 1960 or early 1961, M71 was shortened one final time with the completion of the M-78 freeway (now I-69) in the area. At that time, the eastern terminus was shifted to the freeway interchange instead of the old route of M-78 along Lansing Road.