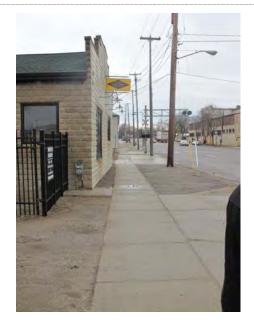

As a team we completed original research on streetscapes, complete streets and policies and plans associated with both. Based upon this research we identified the aspects and criteria that are relevant to the scope of work for the Washington Street Corridor study. We then used the compiled criteria to assess and inventory the existing conditions of the streetscape, including assets, deficiencies, needs and opportunities within the project boundaries. The assessment was completed on a block by block level and rated on a scale produced by our practicum team. The completion of this complete streets assessment will allow business owners, community members and public officials to gain insight on how the Washington Street corridor may be revitalized.

#### 4.0 COMPLETE STREETS INTRODUCTION

The Safe and Complete Streets Act of 2011\* defines a complete street as a "roadway that safely accommodates all travelers, particularly public transit users, bicyclists, pedestrians (including individuals of all ages and individuals with mobility, sensory, neurological, or hidden disabilities), motorists and freight vehicles, to enable all travelers to use the roadway safely and efficiently." It allows pedestrians, bicycles, and motorists of all ages and mobility to travel through or across the street. A community's Complete Streets policy is based on a collective vision that provides design guidance. Provided by the City of Owosso, the Washington corridor vision is to promote connectivity and create a gateway through design elements that fit within the context of the corridor. We will use the following criteria to provide an assessment and inventory of the current conditions. This assessment, in conjunction with other data, will allow us to make supported recommendations for the streetscape of the Washington Street Corridor.