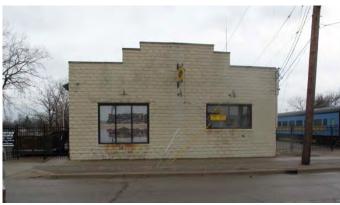

sing

None

- Crave Gourmet Cupcakes & Desserts Shop
- Vacant Lot

# APPENDIX B: Commercial/Institutional/ Industrial Property Analysis

Analysis of each commercial property from the Shiawassee River to Baker College







- 420 S Washington St
- Currently zoned as commercial, future land use is declared as Planned Unit development
- Lot consists of showroom (small setback: 0ft) with offices attached to the rear and a service shop with a large parking lot in front (large setback: >100ft)
- The lot is divided by the rail line
- Property is within the DDA boundaries
- Façade of showroom building has large transparent windows and entrance to the street
- The service shop has a white vinyl exterior with small windows and large garage doors facing the street

#### STEAM RAILROADING INSTITUTE



- 405 S Washington St
- Current zoning is Institutional: Private, future land use is marked as Planned Unit Development
- Historical train and steam engine museum; conducts train tours and hosts events.
- Parcel is located next to the rail line
- Located within the DDA boundaries and an OMS (Owosso Main Street) Property
- Façade is deteriorating; little signage and no aesthetic improvements
- Small setback: 0ft

#### WASHINGTON BUSINESS PARK



- 510 S Washington St
- Current zoning is Industrial; future land use is Planned Unit Development
- Brownfield Candidate (City of Owosso Master Plan)
- The structure adjacent to the street is leased out as office space, the remaining structures on the property are vacant
- Façade has character but lacks lighting, signage and pedestrian friendly el