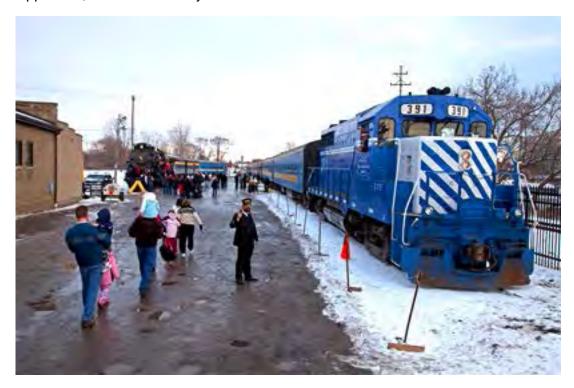

## STEAM RAILROADING INSTITUTE

The Steam Railroading Institute is located at 405 South Washington Street, Owosso. It is an organization dedicated to the preservation, restoration, and operation of historical railroad equipment and items. It operates a heritage railroad, which offers occasional excursions onboard one of their many trains such as: Pere Marquette 1225, Flagg Coal Co. 75 and Mississippian 76, which is currently under restoration.

Source: Steam Railroading Institute Website: <a href="http://michigansteamtrain.com/sri/">http://michigansteamtrain.com/sri/</a>

The Steam Railroading Institute is the product of the Michigan State Trust for railway Preservation Inc. For many years, the MSTRP centered on a single steam locomotive, former Pere Marquette Railway No. 1225. After 1225's retirement, the locomotive was donated to Michigan State University in 1957. Displayed as an icon of the steam-era, it sat at MSU until 1969, when The Michigan State University Railroad Club was formed with the ambitious goal of restoring 1225 and using it to power excursion trains that would bring passengers to football games at the university. After many years, Michigan State University donated 1225 to the newly formed MSTRP. The locomotive was moved to Owosso to former Ann Arbor Railway Backshop in 1982, and restoration of the locomotive continued until 1985. Since 1988, #1225 has been maintained in operable condition, and serves as the largest piece of operating steam equipment in the MSTRP collection.