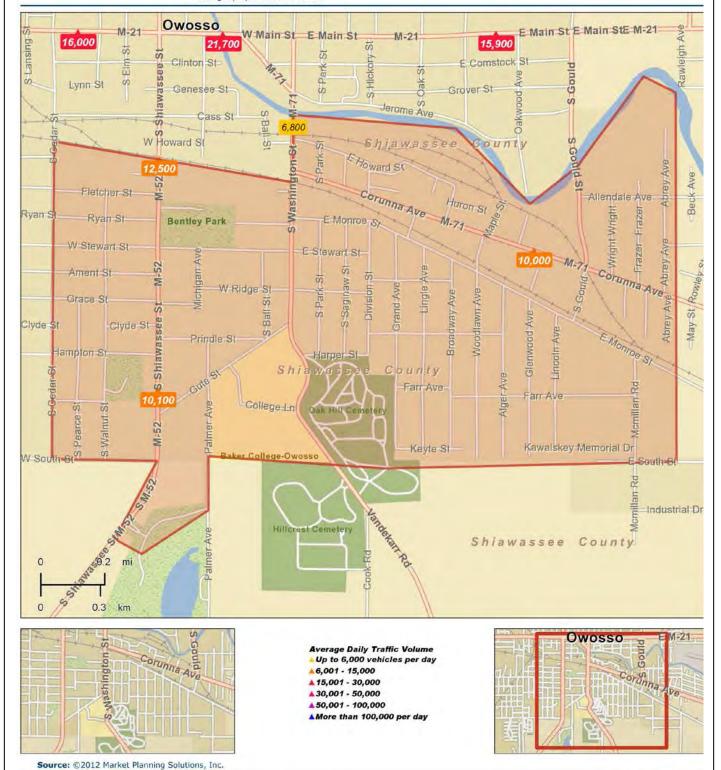

FIGURE 2-1: GEOGRAPHIC AREA

Source: communityanalyst.esri.com

On the right, Figure 2-1 displays the City of Owosso in red, and Tract 308 in green. On the left is a closer look at Census tract 308; encompassing the Washington St Corridor. The Washington St. Corridor is located south of the Shiawassee River and north of Baker College. A five mile stretch of state highway M-71 connects Owosso and Corunna. M-71 intersects Washington St from the east and merges into the northern section of the corridor as it enters the City of Owosso. This three-way intersection marks a major gateway to the City of Owosso providing visitors with their first impressions of the City.