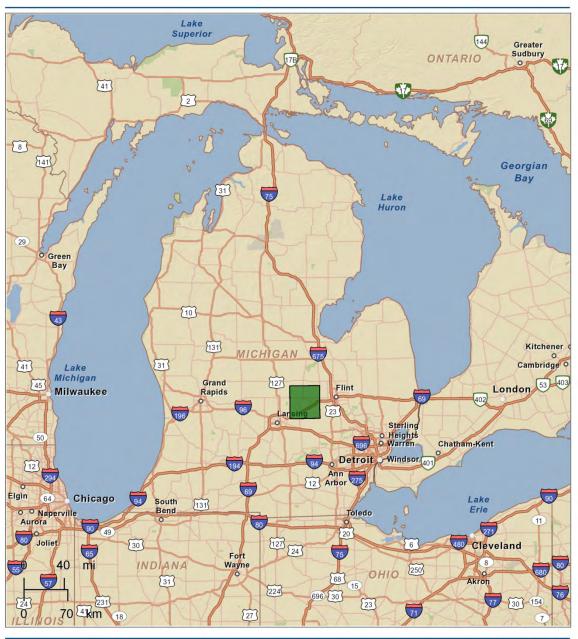

# LOCATION MAP OF SHIAWASSEE COUNTY

February 27, 2013

Made with Esri Community Analyst
www.esri.com/ca 800-447-9778 <u>Try it Now!</u>

©2013 Esri

Page 1 of 1

#### 1.8 EXECUTIVE SUMMARY

Owosso is located in central Michigan, between Flint and Lansing. Michigan highways M-51 and M-21 intersect at the city's central downtown. The Washington St. corridor connects Baker College from the south, to the central downtown and intersects the M-71 highway, the Shiawassee River, and two sets of railroad tracks. An inventory of the corridor's assets was gathered by the MSU practicum team led by Rex LaMore and Zenia Kotval.