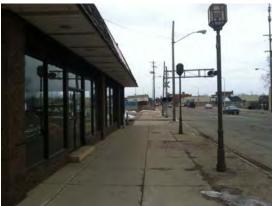

As a team we completed original research on streetscapes, complete streets and policies and plans associated with both. Based upon this research we identified the aspects and criteria that are relevant to the scope of work for the Washington Street Corridor study. We then used the compiled criteria to assess and inventory the existing conditions of the streetscape, including assets, deficiencies, needs and opportunities within the project boundaries. The assessment was completed on a block by block level and rated on a scale produced by our practicum team. The completion of this complete streets assessment will allow business owners, community members and public officials to gain insight on how the Washington Street corridor may be revitalized.

#### 4.0 COMPLETE STREETS INTRODUCTION

The Safe and Complete Streets Act of 2011\* defines a complete street as a "roadway that safely accommodates all travelers, particularly public transit users, bicyclists, pedestrians (including individuals of all ages and individuals with mobility, sensory, neurological, or hidden disabilities), motorists and freight vehicles, to enable all travelers to use the roadway safely and efficiently." It allows pedestrians, bicycles, and motorists of all ages and mobility to travel through or across the street. A community's Complete Streets policy is based on a collective vision that provides design guidance. Provided by the City of Owosso, the Washington corridor vision is to promote connectivity and create a gateway through design elements that fit within the context of the corridor. We will use the following criteria to provide an assessment and inventory of the current conditions. This assessment, in conjunction with other data, will allow us to make supported recommendations for the streetscape of the Washington Street Corridor.