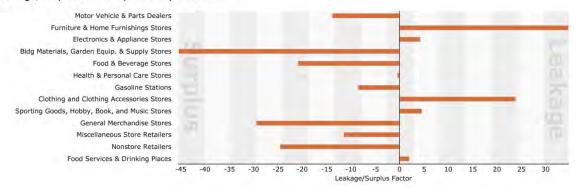

TABLE 3-9: THREE-MILE MARKETPLACE PROFILE

|                                        | Three-Mile     |                |               |  |  |  |
|----------------------------------------|----------------|----------------|---------------|--|--|--|
| Industry Group                         | Demand         | Supply         | Retail Gap    |  |  |  |
| Motor Vehicle & Parts Dealers          | \$37.3 million | \$49.3 million | -\$12 million |  |  |  |
| Furniture & Home Furnishings Stores    | \$4.4 million  | \$2.1 million  | \$2.3 million |  |  |  |
| Food & Beverage<br>Stores              | \$37.9 million | \$57.9 million | -\$20 million |  |  |  |
| Clothing & Clothing Accessories Stores | \$3.3 million  | \$2 million    | \$1.3 million |  |  |  |
| Food Services &<br>Drinking Places     | \$25.8 million | \$24.8 million | \$1 million   |  |  |  |
| Full-Service<br>Restaurants            | \$10.5 million | \$9.1 million  | \$1.4 million |  |  |  |

Stepping out to a three-mile radius of the corridor our team noticed some dramatic changes in the retail gaps of a number of industries. For starters, the three-mile radius now shows a surplus in Motor Vehicle & Parts Dealers with a retail gap of -\$12 million, in comparison to the positive retail gap in the one-mile radius area. Food & Beverage Stores also displayed a change from a positive retail gap in a one-mile radius to a negative retail gap of \$20 million. Furniture & Home Furnishings as well as Full-Service Restaurants kept their positive retail gaps, at \$2.3 million and \$1.4 million respectively. An industry that showed a positive retail gap of \$1.3 million in sales in the three-mile radius, but had a negative retail gap in the one-mile radius is Clothing & Clothing Accessories.