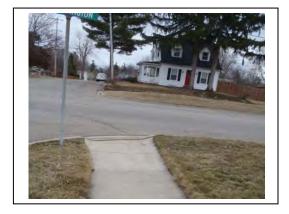

As a team we completed original research on streetscapes, complete streets and policies and plans associated with both. Based upon this research we identified the aspects and criteria that are relevant to the scope of work for the Washington Street Corridor study. We then used the compiled criteria to assess and inventory the existing conditions of the streetscape, including assets, deficiencies, needs and opportunities within the project boundaries. The assessment was completed on a block by block level and rated on a scale produced by our practicum team. The completion of this complete streets assessment will allow business owners, community members and public officials to gain insight on how the Washington Street corridor may be revitalized.

#### 4.0 COMPLETE STREETS INTRODUCTION

The Safe and Complete Streets Act of 2011\* defines a complete street as a "roadway that safely accommodates all travelers, particularly public transit users, bicyclists, pedestrians (including individuals of all ages and individuals with mobility, sensory, neurological, or hidden disabilities), motorists and freight vehicles, to enable all travelers to use the roadway safely and efficiently." It allows pedestrians, bicycles, and motorists of all ages and mobility to travel through or across the street. A community's Complete Streets policy is based on a collective vision that provides design guidance. Provided by the City of Owosso, the Washington corridor vision is to promote connectivity and create a gateway through design elements that fit within the context of the corridor. We will use the following criteria to provide an assessment and inventory of the current conditions. This assessment, in conjunction with other data, will allow us to make supported recommendations for the streetscape of the Washington Street Corridor.