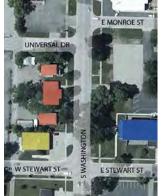

Corunna Ave to Howard St

Universal St to Corunna Ave

Stewart St to Monroe St

Ridge St to Stewart St

Gute St to Ridge St

This is the scale that our team developed in order to rate the criteria established in relation to the existing conditions and qualities of the Washington Street Corridor.