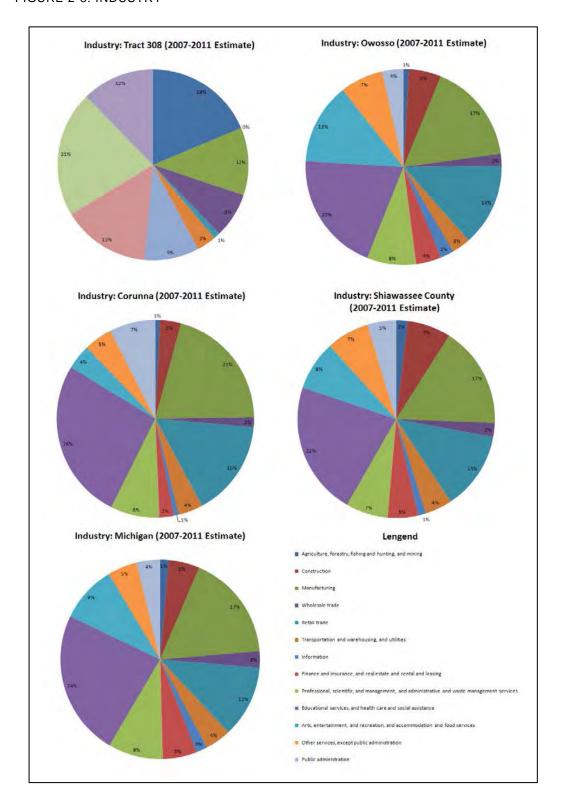

## INDUSTRY ANALYSIS

Figure 2-8 displays the 2007-2011 American Community Survey Industry data for Tract 308. This data outlines the distribution of jobs in 9 industry sectors. Agriculture, forestry, fishing and hunting, and mining, wholesale trade, and public administration are excluded from Figure 2-8 because they are not represented in Tract 308. Arts, entertainment, recreation, accommodation and food services (20%), Manufacturing (17%), and Educational, health and social services (14%) are the top three employment sectors.

The largest contribution to Owosso's economy in Tract 308 is the Arts, entertainment, recreation, accommodation and food services. Although this grouping doesn't provide us with a breakdown of each of its parts, as a whole we can determine that these jobs, in general, tend to be low paying for the service sector. This includes hotels, inns, cafeterias, restaurants and campground/RV park workers.

The other two dominate distribution of jobs based on industry for Tract 308 Manufacturing and Educational, health and social services. This closely coincides with the city of Owosso which work force dominates these two industries.

FIGURE 2-8: INDUSTRY

Source: 2007-2011 American Community Survey

TABLE 2-3: HOUSEHOLD INCOME

|                   | 2000 SF4<br>Sample Data |                   | 2011 ACS<br>5-Year |                   |
|-------------------|-------------------------|-------------------|--------------------|-------------------|
|                   | Estimate                | Percent<br>Change | Estimate           | Percent<br>Change |
| Tract 308         | \$ 26,977.00            | -                 | \$31,339.00        | 16.7%             |
| Owosso            | \$ 32,576.00            | -                 | \$36,354.00        | 11.6%             |
| Corunna           | \$ 29,831.00            | -                 | \$40,515.00        | 35.8%             |
| Shiawassee County | \$ 42,553.00            | -                 | \$47,552.00        | 11.8%             |
| Michigan          | \$ 44,667.00            | -                 | \$48,669.00        | 8.9%              |