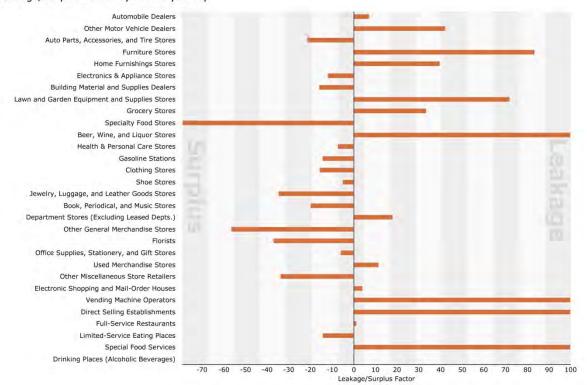

#### 3.5 RETAIL MARKETPLACE PROFILE

The data gathered from ESRI allowed our team to gain insight on the demand or retail potential, the supply or retail sales, and also the retail gap. A negative retail gap indicated there is a surplus, or customers are being drawn in from outside the designated area for these goods. A positive retail gap means there is leakage; residents within the designated are traveling outside the area to acquire the goods. This also indicates an opportunity for additional retail sales for the given good.

TABLE 3-7: MARKETPLACE OVERVIEW

|                    |               | 1-Mile        |               |               | 3-Mile        |                 |               | 5-Mile        |                |
|--------------------|---------------|---------------|---------------|---------------|---------------|-----------------|---------------|---------------|----------------|
|                    | Demand        | Supply        | Gap           | Deman<br>d    | Supply        | Gap             | Demand        | Supply        | Gap            |
| Retail<br>Trade    | \$57.4<br>mil | \$63.3<br>mil | -\$5.8<br>mil | \$162<br>mil  | \$227<br>mil  | -\$65.4<br>mil  | \$194 mil     | \$256<br>mil  | -\$62.3<br>mil |
| Food<br>&<br>Drink | \$9.4 mil     | \$10.8<br>mil | -\$1.5<br>mil | \$25.7<br>mil | \$24.7<br>mil | \$ 1 mil        | \$30.9<br>mil | \$26.2<br>mil | \$4.7<br>mil   |
| Total              | \$66.8<br>mil | \$74.1<br>mil | -\$7.3<br>mil | \$187<br>mil  | \$252<br>mil  | -\$64.<br>4 mil | \$225 mil     | \$282<br>mil  | -\$57.6<br>mil |

As indicated by ESRI, there is a surplus for both Retail Trade and Food & Drink in the one-mile radius of the Washington Street Corridor, leaving a total surplus of \$7.3 million in sales. In the three-mile radius there is a surplus of sales in retail of \$65.4 million, but a leakage of \$1 million in food and drink. The trend continues with a leakage of Food& Drink sales in the five-mile radius as well at \$4.7 million. As for retail trade in the five-mile radius there is a \$62 million surplus in sales.

TABLE 3-8: ONE-MILE MARKETPLACE PROFILE

|                                     | One-Mile Radius |                |                |  |  |  |
|-------------------------------------|-----------------|----------------|----------------|--|--|--|
| Industry Group                      | Demand          | Supply         | Retail Gap     |  |  |  |
| Motor Vehicle &Parts<br>Dealers     | \$13 million    | \$11.4 million | \$1.6 million  |  |  |  |
| Furniture & Home Furnishings Stores | \$1.6 million   | \$400,000      | \$1.2 million  |  |  |  |
| Food & Beverage<br>Stores           | \$13.6 million  | \$7.6 million  | \$6 million    |  |  |  |
| <b>Grocery Stores</b>               | \$13.3 million  | \$6.6 million  | \$6.7 million  |  |  |  |
| General Merchandise Stores          | \$8.1 million   | \$16.6 million | -\$8.5 million |  |  |  |
| Department<br>Stores                | \$4.3 million   | \$3 million    | \$1.3 million  |  |  |  |
| Food Services &<br>Drinking Places  | \$9.4 million   | \$10.8 million | -\$1.4 million |  |  |  |
| Full-Service<br>Restaurants         | \$3.8 million   | \$3.7 million  | \$100,000      |  |  |  |

Within a one-mile radius of the Washington Street Corridor the largest positive retail includes the following industries: Food & Beverage Stores (specifically grocery stores), Motor Vehicle & Parts Dealers, and Furniture & Home Furnishings Stores. Grocery Stores have a demand of \$13.3 million, and there is only a supply of \$6.6 million in sales, leaving a retail gap of \$6.7 million. Motor Vehicle & Parts dealers have a demand of \$13 million, but only a supply of \$11.4 million in sales, with a remaining retail gap of \$1.6 million. A smaller industry, yet a similar retail gap (\$1.2 million) is Furniture & Home Furnishings Stores; with a demand of \$1.6 million and a supply of \$400,000. Both General Merchandise Stores and Food & Drinking Places have a negative retail gap. However, they both include sub-categories in which the retail gap is positive. For General Merchandise there is a retail gap of -\$8.5 million, but Department Stores have a positive retail gap of \$1.3 million. Likewise, Food & Drinking Places have a retail gap of -\$1.4 million, however demand exceeds supply for full-service restaurants in the one-mile radius, leaving a retail gap of \$100,000.