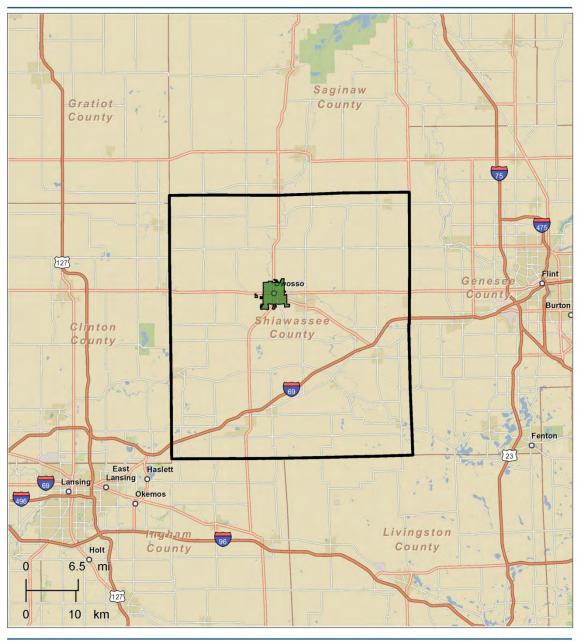

# **LOCATION MAP OF TRACT 308**

February 27, 2013

 Made with Esri Community Analyst

 ©2013 Esri
 www.esri.com/ca
 800-447-9778
 Try it Now!
 Page 1 of 1

According to the 2010 U.S. Census, Tract 308 has a population of 3,284 and is located within The City of Owosso. Tract 308 boundaries consist of S Cedar St to the west, the Shiawassee River to the north, Aubrey Ave to the east and South St to the south. The Washington St. corridor is located with Tract 308.