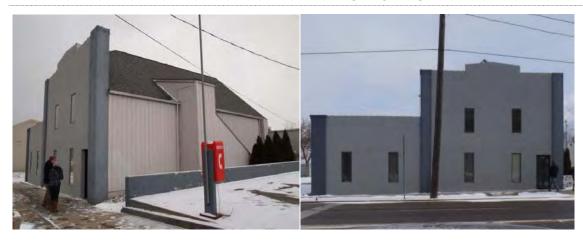

- 510 S Washington St
- Current zoning is Industrial; future land use is Planned Unit Development
- Brownfield Candidate (City of Owosso Master Plan)
- The structure adjacent to the street is leased out as office space, the remaining structures on the property are vacant
- Façade has character but lacks lighting, signage and pedestrian friendly elements such as benches or landscaping
- Small setback: 0ft

#### TEAM LARRIVEY PROPERTIES



- 507 S Washington St
- Current zoning is high density residential; future land use calls for mixed use/traditional commercial
- Apartments for rent/lease
- Façade lacks features; no signage, landscaping or other pedestrian elements. Small opaque windows and entrance to the street
- Within DDA boundaries
- Small setback: 0ft

#### WAKELAND OIL OFFICE



- 527 S Washington St
- Current zoning commercial; future land use mixed use/traditional commercial
- Office of Dave Wakeland, owner of Shell Station
- Small setback
- Façade has been recently renovated; narrow opaque windows and entrance to the street
- No signage, landscaping or pedestrian elements
- Within DDA boundaries
- Small setback: 0ft

#### SHELL STATION



- 109 Corunna Ave
- Current zoning is Commercial; future land use is General commercial/Office
- Property consists of store front, gas pump structure and car wash
- Located on northeast corner of Washington St and Corunna Ave
- Future façade improvements in planning phase
- Medium setback: 45ft

#### CRAVE GOURMET CUPCAKES & DESSERT SHOP



- 102 Corunna Ave
- Current zoning Commercial; future land use Local Business
- South