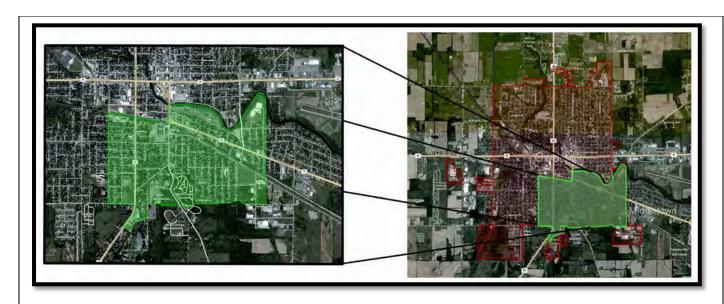

FIGURE 2-1: GEOGRAPHIC AREA

Source: communityanalyst.esri.com

On the right, Figure 2-1 displays the City of Owosso in red, and Tract 308 in green. On the left is a closer look at Census tract 308; encompassing the Washington St Corridor. The Washington St. Corridor is located south of the Shiawassee River and north of Baker College. A five mile stretch of state highway M-71 connects Owosso and Corunna. M-71 intersects Washington St from the east and merges into the northern section of the corridor as it enters the City of Owosso. This three-way intersection marks a major gateway to the City of Owosso providing visitors with their first impressions of the City.

According to the 2010 U.S. Census, Tract 308 has a population of 3,284 and is located within The City of Owosso. Tract 308 boundaries consist of S Cedar St to the west, the Shiawassee River to the north, Aubrey Ave to the east and South St to the south. The Washington St. corridor is located with Tract 308.