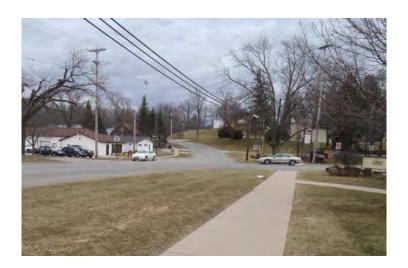

As a team we completed original research on streetscapes, complete streets and policies and plans associated with both. Based upon this research we identified the aspects and criteria that are relevant to the scope of work for the Washington Street Corridor study. We then used the compiled criteria to assess and inventory the existing conditions of the streetscape, including assets, deficiencies, needs and opportunities within the project boundaries. The assessment was completed on a block by block level and rated on a scale produced by our practicum team. The completion of this complete streets assessment will allow business owners, community members and public officials to gain insight on how the Washington Street corridor may be revitalized.

#### 4.0 COMPLETE STREETS INTRODUCTION

The Safe and Complete Streets Act of 2011\* defines a complete street as a "roadway that safely accommodates all travelers, particularly public transit users, bicyclists, pedestrians (including individuals of all ages and individuals with mobility, sensory, neurological, or hidden disabilities), motorists and freight vehicles, to enable all travelers to use the roadway safely and efficiently." It allows pedestrians, bicycles, and motorists of all ages and mobility to travel through or across the street. A community's Complete Streets policy is based on a collective vision that provides design guidance. Provided by the City of Owosso, the Washington corridor vision is to promote connectivity and create a gateway through design elements that fit within the context of the corridor. We will use the following criteria to provide an assessment and inventory of the current conditions. This assessment, in conjunction with other data, will allow us to make supported recommendations for the streetscape of the Washington Street Corridor.