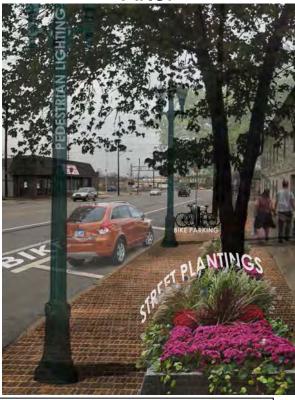

As a team we completed original research on streetscapes, complete streets and policies and plans associated with both. Based upon this research we identified the aspects and criteria that are relevant to the scope of work for the Washington Street Corridor study. We then used the compiled criteria to assess and inventory the existing conditions of the streetscape, including assets, deficiencies, needs and opportunities within the project boundaries. The assessment was completed on a block by block level and rated on a scale produced by our practicum team. The completion of this complete streets assessment will allow business owners, community members and public officials to gain insight on how the Washington Street corridor may be revitalized.

#### 4.0 COMPLETE STREETS INTRODUCTION

The Safe and Complete Streets Act of 2011\* defines a complete street as a "roadway that safely accommodates all travelers, particularly public transit users, bicyclists, pedestrians (including individuals of all ages and individuals with mobility, sensory, neurological, or hidden disabilities), motorists and freight vehicles, to enable all travelers to use the roadway safely and efficiently." It allows pedestrians, bicycles, and motorists of all ages and mobility to travel through or across the street. A community's Complete Streets policy is based on a collective vision that provides design guidance. Provided by the City of Owosso, the Washington corridor vision is to promote connectivity and create a gateway through design elements that fit within the context of the corridor. We will use the following criteria to provide an assessment and inventory of the current conditions. This assessment, in conjunction with other data, will allow us to make supported recommendations for the streetscape of the Washington Street Corridor.