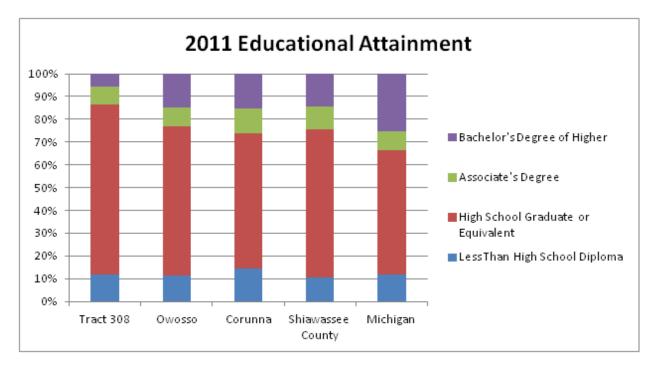

Educational attainment data was collected from the 2000 US Census and 2007-2011 American Community Survey. This data displays the level of education attained by residents of Census tract 308 and is shown in Figure 2-4 and Figure 2-5. Tract 308 has improved their educational attainment levels over the last decade, with an increase of nearly 20% in high school graduates. This increase in the number of educated workers may cause a shift in demand for various markets in the future such as retail service and housing. In comparison to the Shiawassee County, Tract 308 was able to make a much more significant shift in the percent of population from having less than a high school diploma to being a high school graduate or equivalent. The State of Michigan experienced a small shift in the opposite direction from the year 2000 to 2011.

FIGURE 2-4: 2000 EDUCATIONAL ATTAINMENT

FIGURE 2-5: 2011 EDUCATIONAL ATTAINMENT

Source: 2000 US Census and 2007-2011 American Community Survey