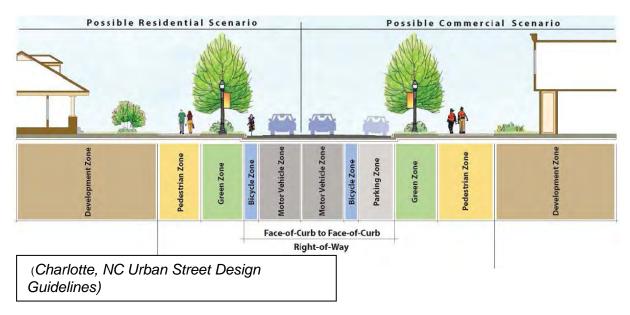

#### 4.0 COMPLETE STREETS INTRODUCTION

The Safe and Complete Streets Act of 2011\* defines a complete street as a "roadway that safely accommodates all travelers, particularly public transit users, bicyclists, pedestrians (including individuals of all ages and individuals with mobility, sensory, neurological, or hidden disabilities), motorists and freight vehicles, to enable all travelers to use the roadway safely and efficiently." It allows pedestrians, bicycles, and motorists of all ages and mobility to travel through or across the street. A community's Complete Streets policy is based on a collective vision that provides design guidance. Provided by the City of Owosso, the Washington corridor vision is to promote connectivity and create a gateway through design elements that fit within the context of the corridor. We will use the following criteria to provide an assessment and inventory of the current conditions. This assessment, in conjunction with other data, will allow us to make supported recommendations for the streetscape of the Washington Street Corridor.