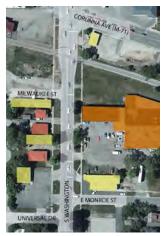

Corunna Ave to Howard St

Universal St to Corunna Ave

Stewart St to Monroe St

Ridge St to Stewart St

Gute St to Ridge St

This is the scale that our team developed in order to rate the criteria established in relation to the existing conditions and qualities of the Washington Street Corridor.