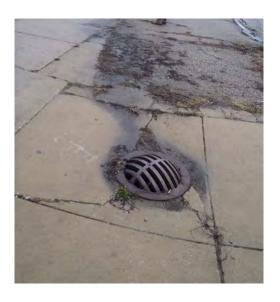

e sidewalk is most often four feet in width in front of residential uses. Whereas, the width in front of commercial, institutional or industrial uses is five feet. The increase in width from four feet to five creates a more comfortable walking experience especially when accompanied by others, or when there is increased pedestrian traffic.

FIGURE 4-2: OBSTRUCTION SCORE

College-Owosso



Obstructions within a sidewalk are detrimental to the walkability of the pathway. An obstruction can be a variety of different objects such as a fire hydrant, a telephone pole. In order for an object to qualify as an obstruction it should disrupt the continuity of the walkway, creating an obstacle that requires pedestrians to alter their path, or navigate around.

Example Score: Poor

Example Score: Good





TABLE 4-3: OBSTRUCTIONS (CONTINUITY)

| Obstructions (Continuity)                              |      |  |
|--------------------------------------------------------|------|--|
| West Side of S Washington - Gute to Ridge              | Good |  |
| East Side of S Washington - Gute to Ridge              | Good |  |
| West Side of S Washington - Ridge to Stewart           | Good |  |
| East Side of S Washington - Ridge to Stewart           | Good |  |
| West Side of S Washington - Stewart to Universal       | Good |  |
| East Side of S Washington - Stewart to Monroe          | Good |  |
| West Side of S Washington - Universal to Milwaukee     | Good |  |
| East Side of S Washington - Monroe to Corunna          | Fair |  |
| West Side of S Washington - Milwaukee to Howard        | Fair |  |