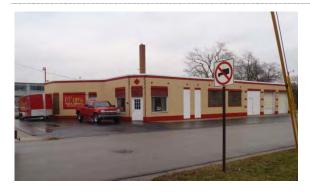

A commercial property analysis was also conducted to determine current land uses and develop recommendations for future land uses. The corridor is anchored by these properties with Baker College at the South, and Riverside Auto and the Steam Railroading Institute at the North. Each commercial, institutional and industrial property was analyzed based on setback, facade, and off-street parking. Each property was then given a grade based on the criteria.