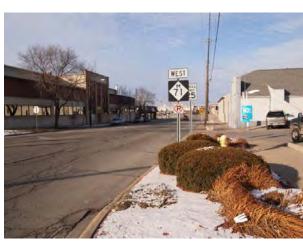

Corunna Ave to Howard St

Universal St to Corunna Ave

Stewart St to Monroe St

Ridge St to Stewart St

Gute St to Ridge St

This is the scale that our team developed in order to rate the criteria established in relation to the existing conditions and qualities of the Washington Street Corridor.

| Streetscape | Condition                     | Poor - Numerous cracks or holes making the surface uneven and difficult to navigate. Loose gravel and vegetation beginning to grow through the surface    |
|-------------|-------------------------------|-----------------------------------------------------------------------------------------------------------------------------------------------------------|
|             |                               | Fair - Slightly damaged in areas, mostly level surface. Easy to traverse by most pedestrians                                                              |
|             |                               | Good - No cracks or damaged areas, very close to entirely level. Easy to travel for all pedestrians                                                       |
|             | Obstructions                  | Poor - Misplaced streetscape elements frequently hinder or alter the route of foot traffic                                                                |
|             |                               | Fair - The placement of objects on the sidewalk occasionally create slight inconveniences to pedestrians Good - Elements necessary to the streetscape are |
|             |                               | positioned in a way that is visually appeasing and do not affect the flow of pedestrian traffic                                                           |
|             | Handicap<br>Accessibility     | Poor - No additional measures have been taken to provide for the accessibility of handicapped individuals                                                 |
|             |                               | Fair - Some elements of a handicap accessible streetscape are present                                                                                     |
|             |                               | Good - Sufficient elements of a handicap accessible sidewalk have been implemented in order to provide safety for disabled pedestrians                    |
|             | Signage                       | Poor - Little to no signage in the area; existing signage either damaged or worn.                                                                         |
|             |                               | Fair - Some signage exists and is visible from multiple modes of transportation                                                                           |
|             |                               | Good - A full wayfinding system has been implemented; signage is completely visible from all modes of transportation                                      |
|             | Amenity Zone /<br>Landscaping | Poor - Limited green space between sidewalk and road; no plantings and limited street trees                                                               |
|             |                               | Fair - Green space present with limited or no plantings; occasional street trees                                                                          |
|             |                               | Good - Consistent green space buffer including plantings and street trees.                                                                                |
|             | Lighting                      | Poor - No street lighting exists in the area                                                                                                              |
|             |                               | Fair - Limited lighting                                                                                                                                   |
|             |                               | Good - Ample streetlights providing a well illuminated walkway safe for pedestrians at any time of the day                                                |