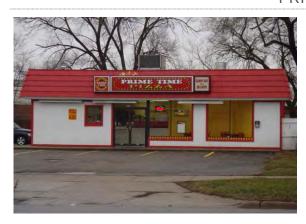

A commercial property analysis was also conducted to determine current land uses and develop recommendations for future land uses. The corridor is anchored by these properties with Baker College at the South, and Riverside Auto and the Steam Railroading Institute at the North. Each commercial, institutional and industrial property was analyzed based on setback, facade, and off-street parking. Each property was then given a grade based on the criteria.