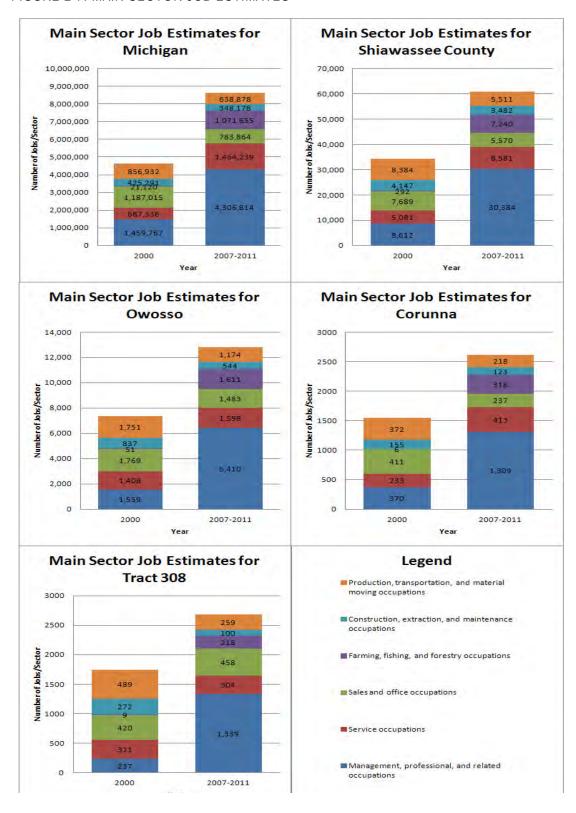

# OCCUPATION ANALYSIS

Figure 2-7 displays the main occupation sectors jobs estimates for Tract 308 between 2000 and 2007-2011. Tract 308 gained jobs in two sectors; service and management, professional and related occupations. Unfortunately, the economic down turn has effected Tract 308's employment in three occupation sectors; production, transportation and material moving, natural resources, construction and maintenance and sales and office. This is a net loss of 409 jobs for people living in Tract 308.

FIGURE 2-7: MAIN SECTOR JOB ESTIMATES

Source: 2000 U.S. Census and 2007-2011 American Community Survey