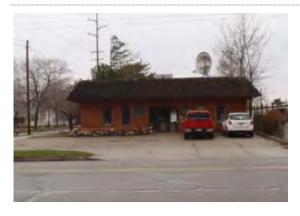

A commercial property analysis was also conducted to determine current land uses and develop recommendations for future land uses. The corridor is anchored by these properties with Baker College at the South, and Riverside Auto and the Steam Railroading Institute at the North. Each commercial, institutional and industrial property was analyzed based on setback, facade, and off-street parking. Each property was then given a grade based on the criteria.