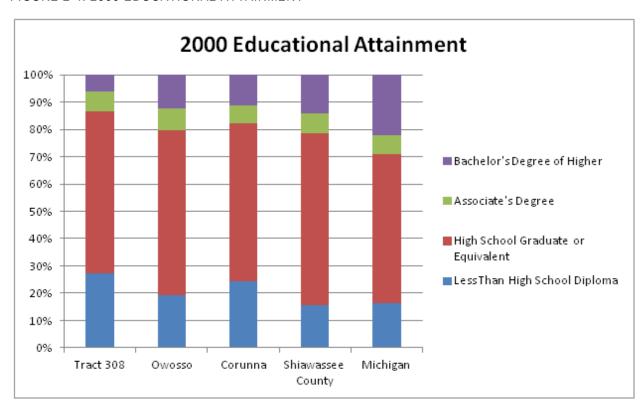

Educational attainment data was collected from the 2000 US Census and 2007-2011 American Community Survey. This data displays the level of education attained by residents of Census tract 308 and is shown in Figure 2-4 and Figure 2-5. Tract 308 has improved their educational attainment levels over the last decade, with an increase of nearly 20% in high school graduates. This increase in the number of educated workers may cause a shift in demand for various markets in the future such as retail service and housing. In comparison to the Shiawassee County, Tract 308 was able to make a much more significant shift in the percent of population from having less than a high school diploma to being a high school graduate or equivalent. The State of Michigan experienced a small shift in the opposite direction from the year 2000 to 2011.

FIGURE 2-4: 2000 EDUCATIONAL ATTAINMENT

FIGURE 2-5: 2011 EDUCATIONAL ATTAINMENT

Source: 2000 US Census and 2007-2011 American Community Survey