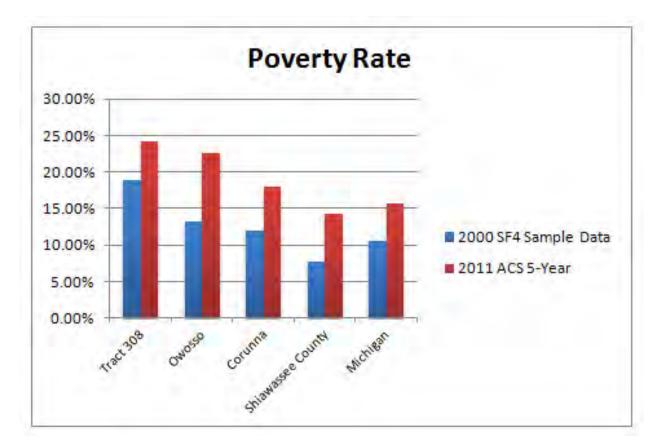

Figure 2-9 indicated the change in poverty rate for Michigan, Shiawassee County, Corunna, Owosso, and Tract 308 between 2000 and 2007-2011 estimates. The poverty in Tract 308 has experienced a significant increase since 2000. This change in poverty correlates with the trend in the surrounding region and state. Tract 308 has a higher unemployment rate than Michigan, Shiawassee County, Corunna and Owosso.

FIGURE 2-9: POVERTY RATE

Source: 2000 U.S. Census and 2007-2011 American Community Survey