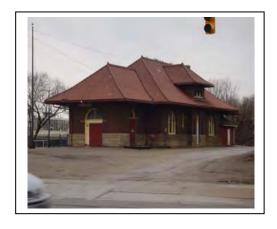

## STEAM RAILROADING INSTITUTE

The Steam Railroading Institute is located at 405 South Washington Street, Owosso. It is an organization dedicated to the preservation, restoration, and operation of historical railroad equipment and items. It operates a heritage railroad, which offers occasional excursions onboard one of their many trains such as: Pere Marquette 1225, Flagg Coal Co. 75 and Mississippian 76, which is currently under restoration.

Source: Steam Railroading Institute Website: <a href="http://michigansteamtrain.com/sri/">http://michigansteamtrain.com/sri/</a>

The Steam Railroading Institute is the product of the Michigan State Trust for railway Preservation Inc. For many years, the MSTRP centered on a single steam locomotive, former Pere Marquette Railway No. 1225. After 1225's retirement, the locomotive was donated to Michigan State University in 1957. Displayed as an icon of the steam-era, it sat at MSU until 1969, when The Michigan State University Railroad Club was formed with the ambitious goal of restoring 1225 and using it to power excursion trains that would bring passengers to football games at the university. After many years, Michigan State University donated 1225 to the newly formed MSTRP. The locomotive was moved to Owosso to former Ann Arbor Railway Backshop in 1982, and restoration of the locomotive continued until 1985. Since 1988, #1225 has been maintained in operable condition, and serves as the largest piece of operating steam equipment in the MSTRP collection.