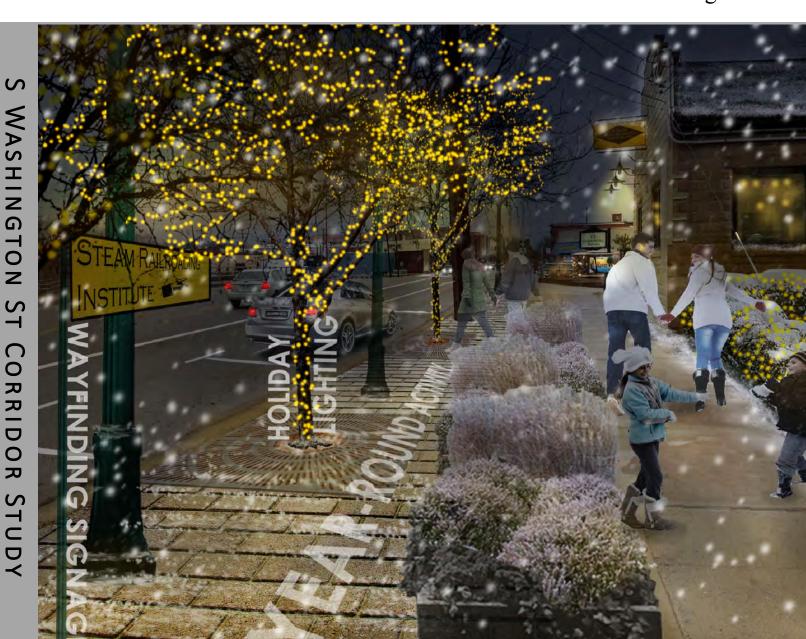

The assessment was an analysis of conditions of various criteria. Socioeconomic and demographic data was collected for the city of Owosso as well as the tract (308) that contains the corridor. Each block was analyzed for the criteria based on the "Complete Streets" model. (sidewalk conditions and width, handicap accessibility, signage, landscaping, lighting, bicycle lanes, traffic flow, street parking, housing conditions and setback) The corridor intersections were analyzed based on delineation and crosswalk signals/signage. Each block received a grade for each criterion to determine problem areas and better develop recommendations.

#### 4.0 COMPLETE STREETS INTRODUCTION

The Safe and Complete Streets Act of 2011\* defines a complete street as a "roadway that safely accommodates all travelers, particularly public transit users, bicyclists, pedestrians (including individuals of all ages and individuals with mobility, sensory, neurological, or hidden disabilities), motorists and freight vehicles, to enable all travelers to use the roadway safely and efficiently." It allows pedestrians, bicycles, and motorists of all ages and mobility to travel through or across the street. A community's Complete Streets policy is based on a collective vision that provides design guidance. Provided by the City of Owosso, the Washington corridor vision is to promote connectivity and create a gateway through design elements that fit within the context of the corridor. We will use the following criteria to provide an assessment and inventory of the current conditions. This assessment, in conjunction with other data, will allow us to make supported recommendations for the streetscape of the Washington Street Corridor.