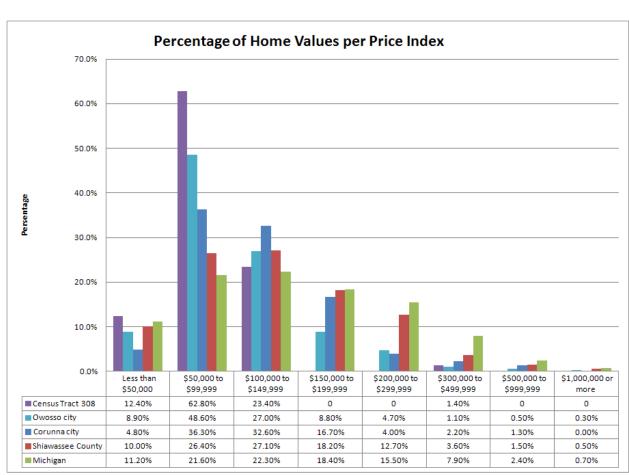

The Data in Figure 2-10 shows a comparison of the percentage of homes with certain values in 2011. The notable trend is that Owosso and Corunna have some differences in the percentage of homes in each data range. But both Owosso and Corunna have a large percentage of their housing stock valued between the ranges of \$50,000 to \$99,999, especially for City of Owosso which 48.6% of their housing stock lies within this range. Shiawassee County also has two large percentages of its total housing stock valued between the same dollar ranges as Owosso and Corunna as well as between the ranges of \$100,000 to \$149,999. In addition, Shiawassee County has more houses valued between the ranges of \$200,000 to \$299,999, a total of 12.7% of its total housing stock.

FIGURE 2-10: PERCENTAGE OF HOME VALUES PER PRICE INDEX

Source: 2007-2011 American Community Survey

Figure 2-11 illustrates the age of housing structures in Census Tract 308, City of Owosso, Shiawassee County and Michigan State. 38% of Tract's housing was built in 1939 or earlier, whereas Owosso had their largest part that 39.9% of its housing units built in 1939 or earlier. Shiawassee County only had 25.3% of its total housing units built in 1939 or earlier. In comparison to the other geographical areas, Owosso has the oldest supply of current housing stock at 40% of units built in 1939 or earlier.