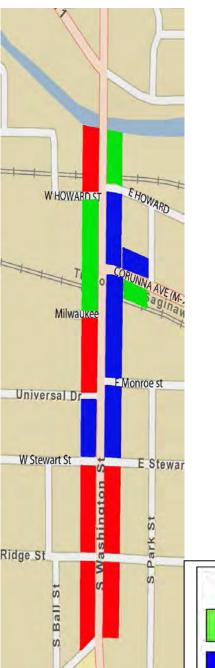

Corunna Ave to Howard St

Universal St to Corunna Ave

Stewart St to Monroe St

Ridge St to Stewart St

Gute St to Ridge St

This is the scale that our team developed in order to rate the criteria established in relation to the existing conditions and qualities of the Washington Street Corridor.