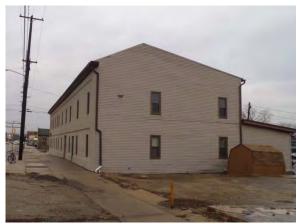

ed as Planned Unit Development
- Historical train and steam engine museum; conducts train tours and hosts events.
- Parcel is located next to the rail line
- Located within the DDA boundaries and an OMS (Owosso Main Street) Property
- Façade is deteriorating; little signage and no aesthetic improvements
- Small setback: 0ft

#### WASHINGTON BUSINESS PARK



- 510 S Washington St
- Current zoning is Industrial; future land use is Planned Unit Development
- Brownfield Candidate (City of Owosso Master Plan)
- The structure adjacent to the street is leased out as office space, the remaining structures on the property are vacant
- Façade has character but lacks lighting, signage and pedestrian friendly elements such as benches or landscaping
- Small setback: 0ft

#### TEAM LARRIVEY PROPERTIES



- 507 S Washington St
- Current zoning is high density residential; future land use calls for mixed use/traditional commercial
- Apartments for rent/lease
- Façade lacks features; no signage, landscaping or other pedestrian elements. Small opaque windows and entrance to the street
- Within DDA boundaries
- Small setback: 0ft

#### WAKELAND OIL OFFICE



- 527 S Washington St
- Current zoning commercial; future land use mixed use/traditional commercial
- Office of Dave Wakeland, owner of Shell Station
- Small setback
- Façade has been recently renovated; narrow opaque windows and entrance to the street
- No signage, landscaping or pedestrian elements
- Within DDA boundaries
- Small setback: 0ft

#### SHELL STATION



- 109 Corunna Ave
- Current zoning is Commercial; future land use is Gen