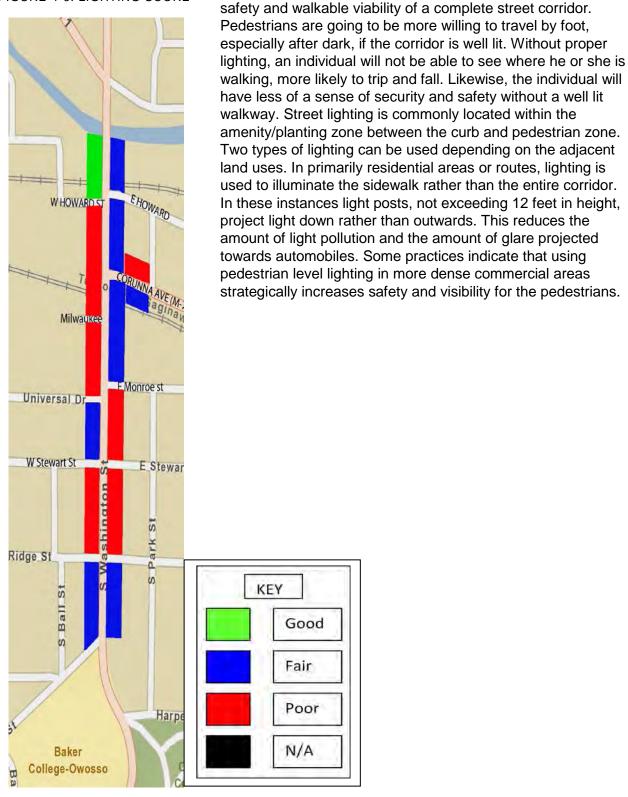

Corunna Ave to Howard St

Universal St to Corunna Ave

Stewart St to Monroe St

Ridge St to Stewart St

Gute St to Ridge St

This is the scale that our team developed in order to rate the criteria established in relation to the existing conditions and qualities of the Washington Street Corridor.