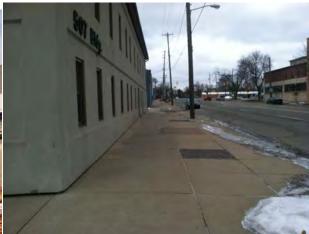

As a team we completed original research on streetscapes, complete streets and policies and plans associated with both. Based upon this research we identified the aspects and criteria that are relevant to the scope of work for the Washington Street Corridor study. We then used the compiled criteria to assess and inventory the existing conditions of the streetscape, including assets, deficiencies, needs and opportunities within the project boundaries. The assessment was completed on a block by block level and rated on a scale produced by our practicum team. The completion of this complete streets assessment will allow business owners, community members and public officials to gain insight on how the Washington Street corridor may be revitalized.

#### 4.0 COMPLETE STREETS INTRODUCTION

The Safe and Complete Streets Act of 2011\* defines a complete street as a "roadway that safely accommodates all travelers, particularly public transit users, bicyclists, pedestrians (including individuals of all ages and individuals with mobility, sensory, neurological, or hidden disabilities), motorists and freight vehicles, to enable all travelers to use the roadway safely and efficiently." It allows pedestrians, bicycles, and motorists of all ages and mobility to travel through or across the street. A community's Complete Streets policy is based on a collective vision that provides design guidance. Provided by the City of Owosso, the Washington corridor vision is to promote connectivity and create a gateway through design elements that fit within the context of the corridor. We will use the following criteria to provide an assessment and inventory of the current conditions. This assessment, in conjunction with other data, will allow us to make supported recommendations for the streetscape of the Washington Street Corridor.