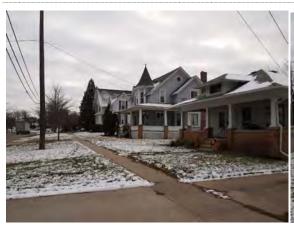

As a team we completed original research on streetscapes, complete streets and policies and plans associated with both. Based upon this research we identified the aspects and criteria that are relevant to the scope of work for the Washington Street Corridor study. We then used the compiled criteria to assess and inventory the existing conditions of the streetscape, including assets, deficiencies, needs and opportunities within the project boundaries. The assessment was completed on a block by block level and rated on a scale produced by our practicum team. The completion of this complete streets assessment will allow business owners, community members and public officials to gain insight on how the Washington Street corridor may be revitalized.

#### 4.0 COMPLETE STREETS INTRODUCTION

The Safe and Complete Streets Act of 2011\* defines a complete street as a "roadway that safely accommodates all travelers, particularly public transit users, bicyclists, pedestrians (including individuals of all ages and individuals with mobility, sensory, neurological, or hidden disabilities), motorists and freight vehicles, to enable all travelers to use the roadway safely and efficiently." It allows pedestrians, bicycles, and motorists of all ages and mobility to travel through or across the street. A community's Complete Streets policy is based on a collective vision that provides design guidance. Provided by the City of Owosso, the Washington corridor vision is to promote connectivity and create a gateway through design elements that fit within the context of the corridor. We will use the following criteria to provide an assessment and inventory of the current conditions. This assessment, in conjunction with other data, will allow us to make supported recommendations for the streetscape of the Washington Street Corridor.