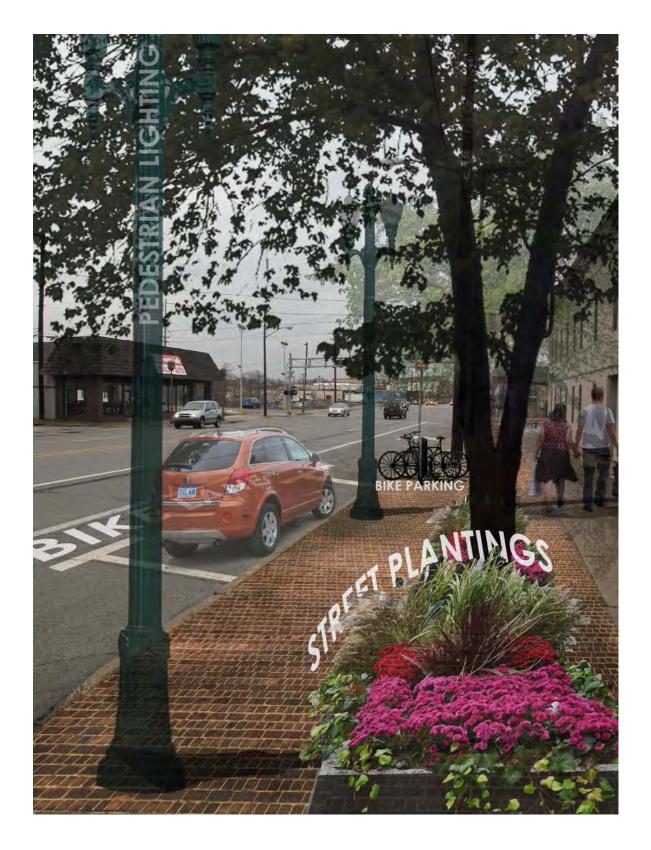

#### 4.0 COMPLETE STREETS INTRODUCTION

The Safe and Complete Streets Act of 2011\* defines a complete street as a "roadway that safely accommodates all travelers, particularly public transit users, bicyclists, pedestrians (including individuals of all ages and individuals with mobility, sensory, neurological, or hidden disabilities), motorists and freight vehicles, to enable all travelers to use the roadway safely and efficiently." It allows pedestrians, bicycles, and motorists of all ages and mobility to travel through or across the street. A community's Complete Streets policy is based on a collective vision that provides design guidance. Provided by the City of Owosso, the Washington corridor vision is to promote connectivity and create a gateway through design elements that fit within the context of the corridor. We will use the following criteria to provide an assessment and inventory of the current conditions. This assessment, in conjunction with other data, will allow us to make supported recommendations for the streetscape of the Washington Street Corridor.

Corunna Ave to Howard St

Universal St to Corunna Ave

Stewart St to Monroe St

Ridge St to Stewart St

Gute St to Ridge St

This is the scale that our team developed in order to rate the criteria established in relation to the existing conditions and qualities of the Washington Street Corridor.

| Streetscape | Condition                     | Poor - Numerous cracks or holes making the surface uneven and difficult to navigate. Loose gravel and vegetation beginning to grow through the surface    |
|-------------|-------------------------------|-----------------------------------------------------------------------------------------------------------------------------------------------------------|
|             |                               | Fair - Slightly damaged in areas, mostly level surface. Easy to traverse by most pedestrians                                                              |
|             |                               | Good - No cracks or damaged areas, very close to entirely level. Easy to travel for all pedestrians                                                       |
|             | Obstructions                  | Poor - Misplaced streetscape elements frequently hinder or alter the route of foot traffic                                                                |
|             |                               | Fair - The placement of objects on the sidewalk occasionally create slight inconveniences to pedestrians Good - Elements necessary to the streetscape are |
|             |                               | positioned in a way that is visually appeasing and do not affect the flow of pedestrian traffic                                                           |
|             | Handicap<br>Accessibility     | Poor - No additional measures have been taken to provide for the accessibility of handicapped individuals                                                 |
|             |                               | Fair - Some elements of a handicap accessible streetscape are present                                                                                     |
|             |                               | Good - Sufficient elements of a handicap accessible sidewalk have been implemented in order to provide safety for disabled pedestrians                    |
|             | Signage                       | Poor - Little to no signage in the area; existing signage either damaged or worn.                                                                         |
|             |                               | Fair - Some signage exists and is visible from multiple modes of transportation                                                                           |
|             |                               | Good - A full wayfinding system has been implemented; signage is completely visible from all modes of transportation                                      |
|             | Amenity Zone /<br>Landscaping | Poor - Limited green space between sidewalk and road; no plantings and limited street trees                                                               |
|             |                               | Fair - Green space present with limited or no plantings; occasional street trees                                                                          |
|             |                               | Good - Consistent green space buffer including plantings and street trees.                                                                                |
|             | Lighting                      | Poor - No street lighting exists in the area                                                                                                              |
|             |                               | Fair - Limited lighting                                                                                                                                   |
|             |                               | Good - Ample streetlights providing a well illuminated walkway safe for pedestrians at any time of the day                                                |