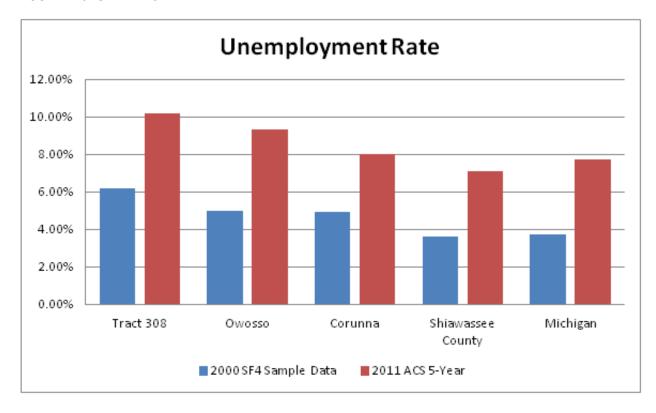

## **EMPLOYMENT STATUS**

Figure 2-6 shows the unemployment trends for Tract 308 over the last decade. In 2008, the U.S. economy experienced a severe down turn the greatly affected the housing market and manufacturing sector. Michigan, Shiawassee County, Owosso and Corunna were hard hit and experienced an increase in unemployment. The 2011 unemployment rate for Owosso is nearly double the rate from 2000, however still lower than the rate of Tract 308. According to 2007-2011 American Community Survey data, Tract 308 residents are still experiencing an unemployment rate over 10%.

FIGURE 2-6: UNEMPLOYMENT RATE

Source: 2007-2011 American Community Survey