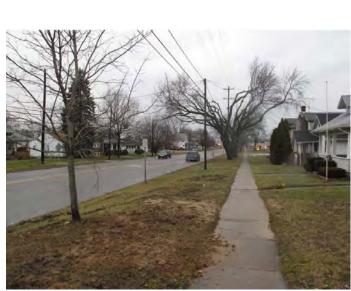

As a team we completed original research on streetscapes, complete streets and policies and plans associated with both. Based upon this research we identified the aspects and criteria that are relevant to the scope of work for the Washington Street Corridor study. We then used the compiled criteria to assess and inventory the existing conditions of the streetscape, including assets, deficiencies, needs and opportunities within the project boundaries. The assessment was completed on a block by block level and rated on a scale produced by our practicum team. The completion of this complete streets assessment will allow business owners, community members and public officials to gain insight on how the Washington Street corridor may be revitalized.

#### 4.0 COMPLETE STREETS INTRODUCTION

The Safe and Complete Streets Act of 2011\* defines a complete street as a "roadway that safely accommodates all travelers, particularly public transit users, bicyclists, pedestrians (including individuals of all ages and individuals with mobility, sensory, neurological, or hidden disabilities), motorists and freight vehicles, to enable all travelers to use the roadway safely and efficiently." It allows pedestrians, bicycles, and motorists of all ages and mobility to travel through or across the street. A community's Complete Streets policy is based on a collective vision that provides design guidance. Provided by the City of Owosso, the Washington corridor vision is to promote connectivity and create a gateway through design elements that fit within the context of the corridor. We will use the following criteria to provide an assessment and inventory of the current conditions. This assessment, in conjunction with other data, will allow us to make supported recommendations for the streetscape of the Washington Street Corridor.