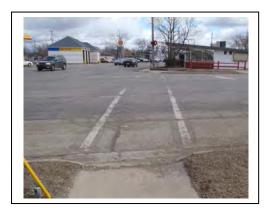

As a team we completed original research on streetscapes, complete streets and policies and plans associated with both. Based upon this research we identified the aspects and criteria that are relevant to the scope of work for the Washington Street Corridor study. We then used the compiled criteria to assess and inventory the existing conditions of the streetscape, including assets, deficiencies, needs and opportunities within the project boundaries. The assessment was completed on a block by block level and rated on a scale produced by our practicum team. The completion of this complete streets assessment will allow business owners, community members and public officials to gain insight on how the Washington Street corridor may be revitalized.

#### 4.0 COMPLETE STREETS INTRODUCTION

The Safe and Complete Streets Act of 2011\* defines a complete street as a "roadway that safely accommodates all travelers, particularly public transit users, bicyclists, pedestrians (including individuals of all ages and individuals with mobility, sensory, neurological, or hidden disabilities), motorists and freight vehicles, to enable all travelers to use the roadway safely and efficiently." It allows pedestrians, bicycles, and motorists of all ages and mobility to travel through or across the street. A community's Complete Streets policy is based on a collective vision that provides design guidance. Provided by the City of Owosso, the Washington corridor vision is to promote connectivity and create a gateway through design elements that fit within the context of the corridor. We will use the following criteria to provide an assessment and inventory of the current conditions. This assessment, in conjunction with other data, will allow us to make supported recommendations for the streetscape of the Washington Street Corridor.