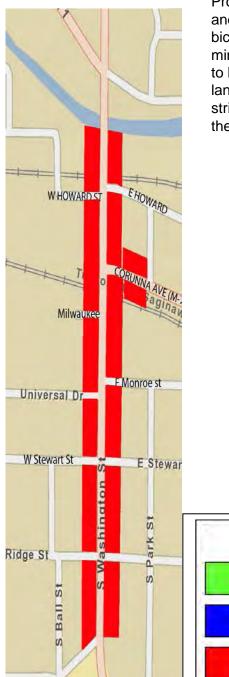

Corunna Ave to Howard St

Universal St to Corunna Ave

Stewart St to Monroe St

Ridge St to Stewart St

Gute St to Ridge St

This is the scale that our team developed in order to rate the criteria established in relation to the existing conditions and qualities of the Washington Street Corridor.