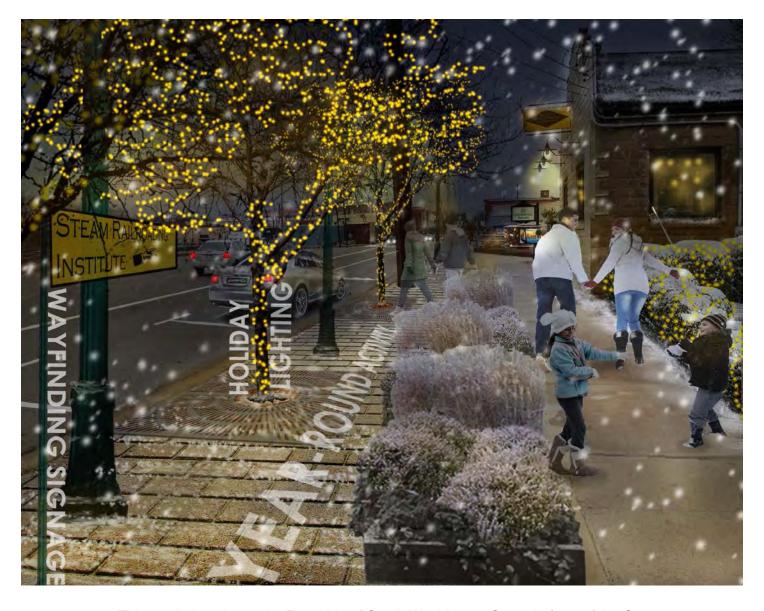

Recommendations are based on a timeline model of short-medium-long term. Short term recommendations are small, inexpensive projects such as street restriping, adding bike lanes, and general cleanup/landscaping. Middle-term recommendations include the addition of light posts, and removing sidewalk obstructions. Long term revitalizations involve creating a fully ADA accessible corridor and creating new land uses that fit the model of an attractive connection between Baker College and downtown, and a tourist destination led by the Steam Railroading Institute.