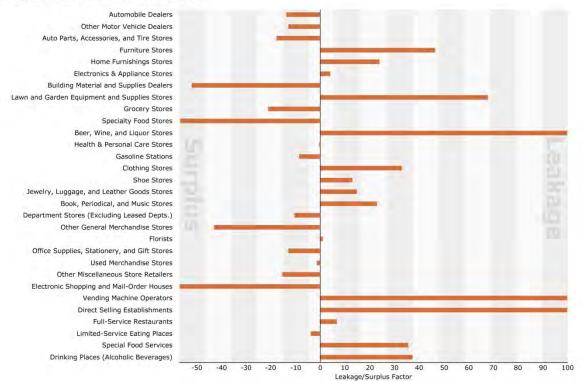

TABLE 3-8: ONE-MILE MARKETPLACE PROFILE

|                                     | One-Mile Radius |                |                |  |  |  |
|-------------------------------------|-----------------|----------------|----------------|--|--|--|
| Industry Group                      | Demand          | Supply         | Retail Gap     |  |  |  |
| Motor Vehicle &Parts<br>Dealers     | \$13 million    | \$11.4 million | \$1.6 million  |  |  |  |
| Furniture & Home Furnishings Stores | \$1.6 million   | \$400,000      | \$1.2 million  |  |  |  |
| Food & Beverage<br>Stores           | \$13.6 million  | \$7.6 million  | \$6 million    |  |  |  |
| <b>Grocery Stores</b>               | \$13.3 million  | \$6.6 million  | \$6.7 million  |  |  |  |
| General Merchandise Stores          | \$8.1 million   | \$16.6 million | -\$8.5 million |  |  |  |
| Department<br>Stores                | \$4.3 million   | \$3 million    | \$1.3 million  |  |  |  |
| Food Services &<br>Drinking Places  | \$9.4 million   | \$10.8 million | -\$1.4 million |  |  |  |
| Full-Service<br>Restaurants         | \$3.8 million   | \$3.7 million  | \$100,000      |  |  |  |

Within a one-mile radius of the Washington Street Corridor the largest positive retail includes the following industries: Food & Beverage Stores (specifically grocery stores), Motor Vehicle & Parts Dealers, and Furniture & Home Furnishings Stores. Grocery Stores have a demand of \$13.3 million, and there is only a supply of \$6.6 million in sales, leaving a retail gap of \$6.7 million. Motor Vehicle & Parts dealers have a demand of \$13 million, but only a supply of \$11.4 million in sales, with a remaining retail gap of \$1.6 million. A smaller industry, yet a similar retail gap (\$1.2 million) is Furniture & Home Furnishings Stores; with a demand of \$1.6 million and a supply of \$400,000. Both General Merchandise Stores and Food & Drinking Places have a negative retail gap. However, they both include sub-categories in which the retail gap is positive. For General Merchandise there is a retail gap of -\$8.5 million, but Department Stores have a positive retail gap of \$1.3 million. Likewise, Food & Drinking Places have a retail gap of -\$1.4 million, however demand exceeds supply for full-service restaurants in the one-mile radius, leaving a retail gap of \$100,000.