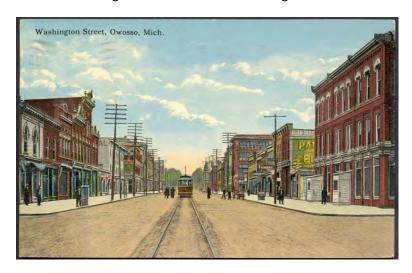

First New Pavement in 1989 - Looking East on Main St. at Washington St.

Looking North on Washington St. from Comstock St. in about 1914

http://www.shiawasseehistory.com/