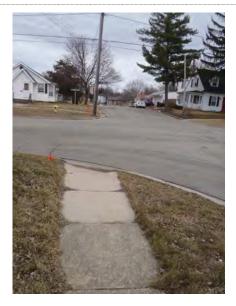

As a team we completed original research on streetscapes, complete streets and policies and plans associated with both. Based upon this research we identified the aspects and criteria that are relevant to the scope of work for the Washington Street Corridor study. We then used the compiled criteria to assess and inventory the existing conditions of the streetscape, including assets, deficiencies, needs and opportunities within the project boundaries. The assessment was completed on a block by block level and rated on a scale produced by our practicum team. The completion of this complete streets assessment will allow business owners, community members and public officials to gain insight on how the Washington Street corridor may be revitalized.

#### 4.0 COMPLETE STREETS INTRODUCTION

The Safe and Complete Streets Act of 2011\* defines a complete street as a "roadway that safely accommodates all travelers, particularly public transit users, bicyclists, pedestrians (including individuals of all ages and individuals with mobility, sensory, neurological, or hidden disabilities), motorists and freight vehicles, to enable all travelers to use the roadway safely and efficiently." It allows pedestrians, bicycles, and motorists of all ages and mobility to travel through or across the street. A community's Complete Streets policy is based on a collective vision that provides design guidance. Provided by the City of Owosso, the Washington corridor vision is to promote connectivity and create a gateway through design elements that fit within the context of the corridor. We will use the following criteria to provide an assessment and inventory of the current conditions. This assessment, in conjunction with other data, will allow us to make supported recommendations for the streetscape of the Washington Street Corridor.