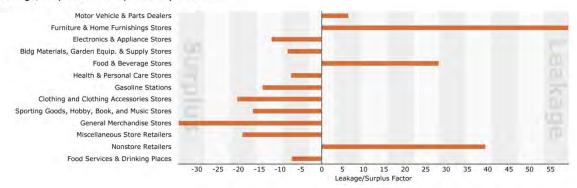

#### 3.5 RETAIL MARKETPLACE PROFILE

The data gathered from ESRI allowed our team to gain insight on the demand or retail potential, the supply or retail sales, and also the retail gap. A negative retail gap indicated there is a surplus, or customers are being drawn in from outside the designated area for these goods. A positive retail gap means there is leakage; residents within the designated are traveling outside the area to acquire the goods. This also indicates an opportunity for additional retail sales for the given good.

TABLE 3-7: MARKETPLACE OVERVIEW

|                    |               | 1-Mile        |               |               | 3-Mile        |                 |               | 5-Mile        |                |
|--------------------|---------------|---------------|---------------|---------------|---------------|-----------------|---------------|---------------|----------------|
|                    | Demand        | Supply        | Gap           | Deman<br>d    | Supply        | Gap             | Demand        | Supply        | Gap            |
| Retail<br>Trade    | \$57.4<br>mil | \$63.3<br>mil | -\$5.8<br>mil | \$162<br>mil  | \$227<br>mil  | -\$65.4<br>mil  | \$194 mil     | \$256<br>mil  | -\$62.3<br>mil |
| Food<br>&<br>Drink | \$9.4 mil     | \$10.8<br>mil | -\$1.5<br>mil | \$25.7<br>mil | \$24.7<br>mil | \$ 1 mil        | \$30.9<br>mil | \$26.2<br>mil | \$4.7<br>mil   |
| Total              | \$66.8<br>mil | \$74.1<br>mil | -\$7.3<br>mil | \$187<br>mil  | \$252<br>mil  | -\$64.<br>4 mil | \$225 mil     | \$282<br>mil  | -\$57.6<br>mil |

As indicated by ESRI, there is a surplus for both Retail Trade and Food & Drink in the one-mile radius of the Washington Street Corridor, leaving a total surplus of \$7.3 million in sales. In the three-mile radius there is a surplus of sales in retail of \$65.4 million, but a leakage of \$1 million in food and drink. The trend continues with a leakage of Food& Drink sales in the five-mile radius as well at \$4.7 million. As for retail trade in the five-mile radius there is a \$62 million surplus in sales.