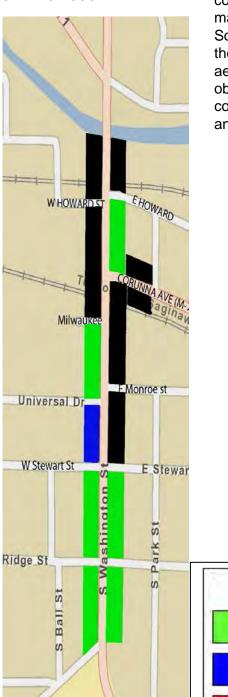

Corunna Ave to Howard St

Universal St to Corunna Ave

Stewart St to Monroe St

Ridge St to Stewart St

Gute St to Ridge St

This is the scale that our team developed in order to rate the criteria established in relation to the existing conditions and qualities of the Washington Street Corridor.