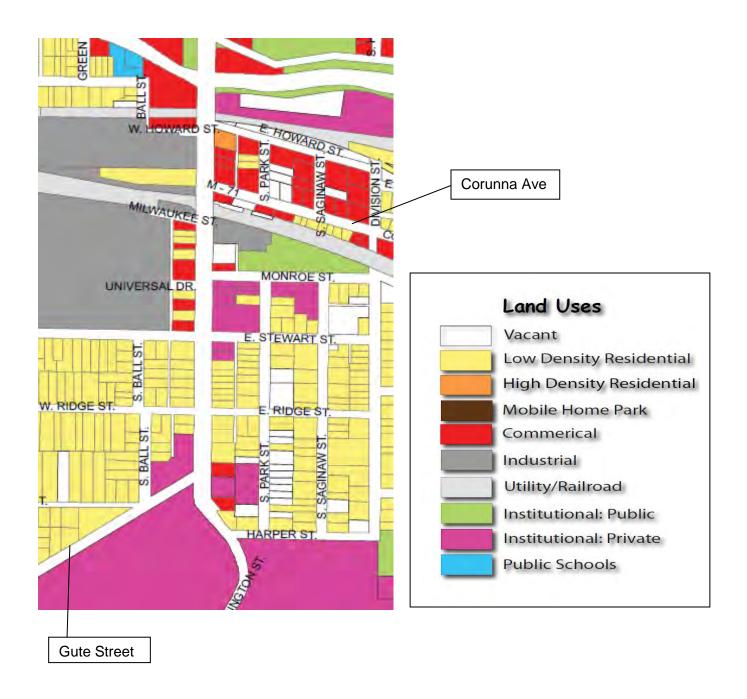

A commercial property analysis was also conducted to determine current land uses and develop recommendations for future land uses. The corridor is anchored by these properties with Baker College at the South, and Riverside Auto and the Steam Railroading Institute at the North. Each commercial, institutional and industrial property was analyzed based on setback, facade, and off-street parking. Each property was then given a grade based on the criteria.