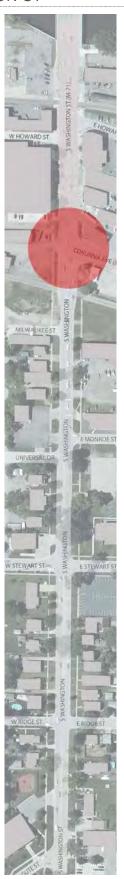

# LOCATION MAP OF THE WASHINGTON STREET CORRIDOR

February 27, 2013

Made with Esri Community Analyst
©2013 Esri www.esri.com/ca 800-447-9778 <u>Try it Now!</u>

Page 1 of 1

FIGURE 2-1: GEOGRAPHIC AREA

Source: communityanalyst.esri.com

On the right, Figure 2-1 displays the City of Owosso in red, and Tract 308 in green. On the left is a closer look at Census tract 308; encompassing the Washington St Corridor. The Washington St. Corridor is located south of the Shiawassee River and north of Baker College. A five mile stretch of state highway M-71 connects Owosso and Corunna. M-71 intersects Washington St from the east and merges into the northern section of the corridor as it enters the City of Owosso. This three-way intersection marks a major gateway to the City of Owosso providing visitors with their first impressions of the City.