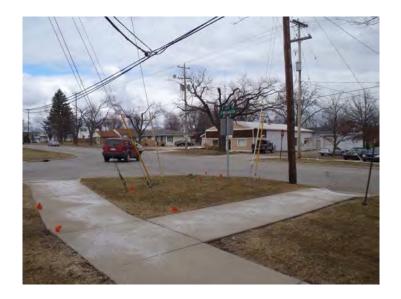

As a team we completed original research on streetscapes, complete streets and policies and plans associated with both. Based upon this research we identified the aspects and criteria that are relevant to the scope of work for the Washington Street Corridor study. We then used the compiled criteria to assess and inventory the existing conditions of the streetscape, including assets, deficiencies, needs and opportunities within the project boundaries. The assessment was completed on a block by block level and rated on a scale produced by our practicum team. The completion of this complete streets assessment will allow business owners, community members and public officials to gain insight on how the Washington Street corridor may be revitalized.

#### 4.0 COMPLETE STREETS INTRODUCTION

The Safe and Complete Streets Act of 2011\* defines a complete street as a "roadway that safely accommodates all travelers, particularly public transit users, bicyclists, pedestrians (including individuals of all ages and individuals with mobility, sensory, neurological, or hidden disabilities), motorists and freight vehicles, to enable all travelers to use the roadway safely and efficiently." It allows pedestrians, bicycles, and motorists of all ages and mobility to travel through or across the street. A community's Complete Streets policy is based on a collective vision that provides design guidance. Provided by the City of Owosso, the Washington corridor vision is to promote connectivity and create a gateway through design elements that fit within the context of the corridor. We will use the following criteria to provide an assessment and inventory of the current conditions. This assessment, in conjunction with other data, will allow us to make supported recommendations for the streetscape of the Washington Street Corridor.