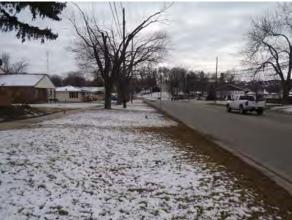

As a team we completed original research on streetscapes, complete streets and policies and plans associated with both. Based upon this research we identified the aspects and criteria that are relevant to the scope of work for the Washington Street Corridor study. We then used the compiled criteria to assess and inventory the existing conditions of the streetscape, including assets, deficiencies, needs and opportunities within the project boundaries. The assessment was completed on a block by block level and rated on a scale produced by our practicum team. The completion of this complete streets assessment will allow business owners, community members and public officials to gain insight on how the Washington Street corridor may be revitalized.

#### 4.0 COMPLETE STREETS INTRODUCTION

The Safe and Complete Streets Act of 2011\* defines a complete street as a "roadway that safely accommodates all travelers, particularly public transit users, bicyclists, pedestrians (including individuals of all ages and individuals with mobility, sensory, neurological, or hidden disabilities), motorists and freight vehicles, to enable all travelers to use the roadway safely and efficiently." It allows pedestrians, bicycles, and motorists of all ages and mobility to travel through or across the street. A community's Complete Streets policy is based on a collective vision that provides design guidance. Provided by the City of Owosso, the Washington corridor vision is to promote connectivity and create a gateway through design elements that fit within the context of the corridor. We will use the following criteria to provide an assessment and inventory of the current conditions. This assessment, in conjunction with other data, will allow us to make supported recommendations for the streetscape of the Washington Street Corridor.