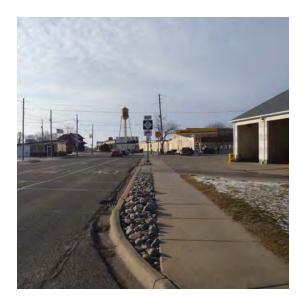

## STEAM RAILROADING INSTITUTE

The Steam Railroading Institute is located at 405 South Washington Street, Owosso. It is an organization dedicated to the preservation, restoration, and operation of historical railroad equipment and items. It operates a heritage railroad, which offers occasional excursions onboard one of their many trains such as: Pere Marquette 1225, Flagg Coal Co. 75 and Mississippian 76, which is currently under restoration.

Source: Steam Railroading Institute Website: <a href="http://michigansteamtrain.com/sri/">http://michigansteamtrain.com/sri/</a>

The Steam Railroading Institute is the product of the Michigan State Trust for railway Preservation Inc. For many years, the MSTRP centered on a single steam locomotive, former Pere Marquette Railway No. 1225. After 1225's retirement, the locomotive was donated to Michigan State University in 1957. Displayed as an icon of the steam-era, it sat at MSU until 1969, when The Michigan State University Railroad Club was formed with the ambitious goal of restoring 1225 and using it to power excursion trains that would bring passengers to football games at the university. After many years, Michigan State University donated 1225 to the newly formed MSTRP. The locomotive was moved to Owosso to former Ann Arbor Railway Backshop in 1982, and restoration of the locomotive continued until 1985. Since 1988, #1225 has been maintained in operable condition, and serves as the largest piece of operating steam equipment in the MSTRP collection.