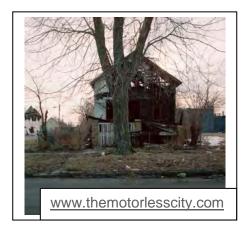

The tract also saw a jump in housing value over the last ten years. While the values in the tract are lower than the city, county and state, the home values in the tract are increasing at a higher rate (21.63%) than the city (12.85%) and state (18.77%). They are not quite to the level of Corunna (27.12%) and the whole county (28.05%).

# CHAPTER 3 : MARKET ANALYSIS

- 3.0 Intro
- 3.1 Business Summary
- 3.2 Market Potential
- 3.3 Restaurant Market Potential
- 3.4 Retail Goods and Services Expenditures
- 3.5 Retail MarketPlace Profile

Appendix C: ESRI Documents